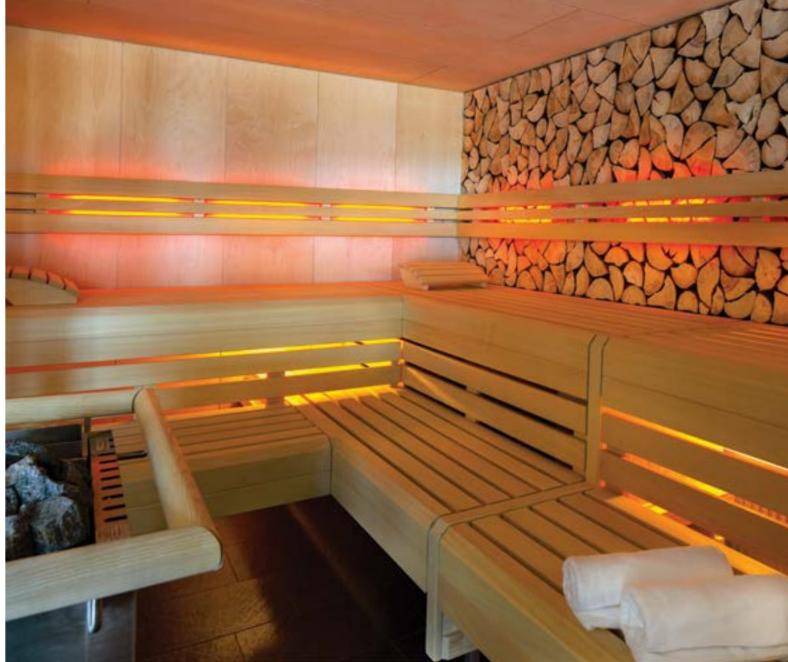

#### Sauna Stoves

The most appropriate heating stove is chosen in line with the dimensions and purpose of use of your sauna. Choosing the most appropriate heating stove for dimensions and purpose of use, will present you the less electricity consuming sauna. SunCare is the first company in our country to manufacture CE certificated domestic heating stove. It uses its own heating stove in all saunas. Upon special requests, it uses international brands such as , Harvia, Helo, Tylo.

#### Longevity

The most damaged wooden part subject to over heating in saunas is the part front cover of heating stove. The wooden part behind the stove is exposed to very fast deformation. In order to overcome this situation, SunCare, in all its saunas, covers the part behind the heating stove with natural blast stones. Thus, longevity of your sauna increases.