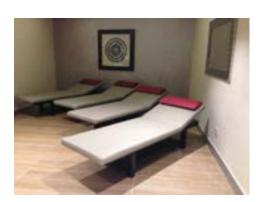

## **HEATED LOUNGERS**

They are the most preferred products in the resting areas of Spa centers. It is used for relaxing your body following hot-cold implementations. They cover your body with their special ergonomic designs.

It regulates blood circulation. They have relaxing effect on nerve system. Strengthens immune system. Helps dissolving of cramps in muscles. Helps your body to turn to normal after hot and cold therapies.

- CCan be constructed of glass mosaic/marble.
- Colors and patterns can be chosen.
- It includes electricity heating system.
- It has control panel.
- Its sizes are:  $70 \times 205 \times 86$  cm
- Can be manufactured in special sizes.