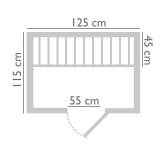

ECONOMIC ELECTRICITY HOME TYPE CONSUMPTION

**USAGE** 

**CE QUALITY CERTIFICATE** 

2 YEARS OF WARRENTEE

M02

Power: 1800 Watt

Measurements: 125x115x190 cm

M03