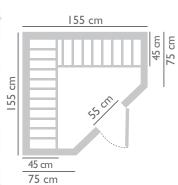

#### Timbers that cause addiction: Canadian Red Cedar!

different worlds.

T02 LUXURY

Power: 1800 Watt

Measurements: 125x115x190 cm

T03 LUXURY

Power: 2400 Watt

Measurements: 155x130x190 cm

T05 LUXURY

Power: 2700 Watt

Measurements: 155x155x190 cm