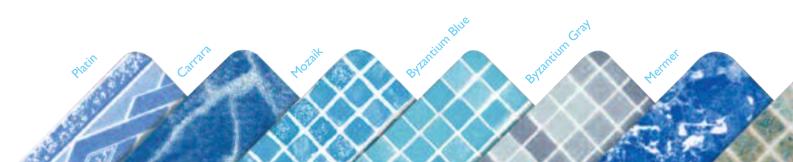

## HAMAM MARBLE TYPES

composed of glass in order to obtain visual integrity.

The main material that turns baths into traditional hamams are the tiles. All tiles, all designs, all colors are visual festivals to carry you into the journey of history. The tiles can be applied behind the basins or completely on walls or around the hamam as strips.

P 621 P 622

P 624 P 625 P 62