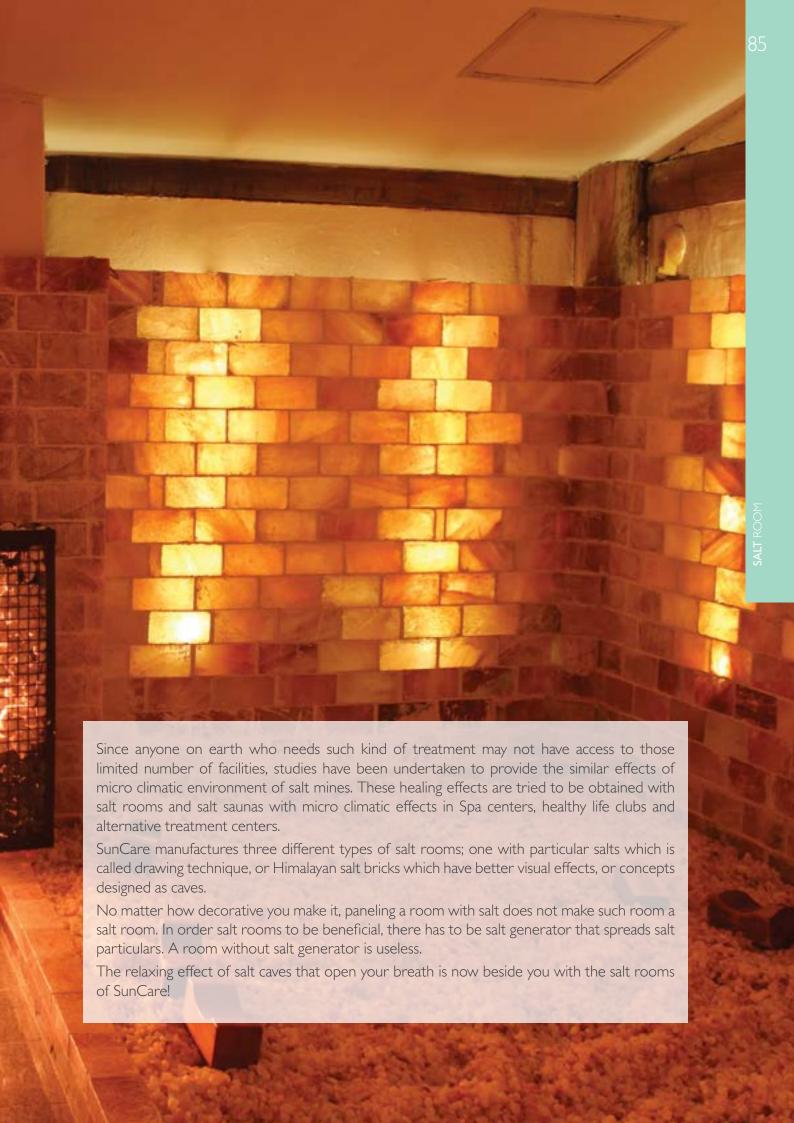

#### SALT ROOM MANUFACTURE

Salt room is a system that has been developed in order to transfer the healing effects of salt mines to alternative healing clinics and even to homes. The main specification of salt is water retention. The main aspect of this is to add the micro particulars of salt into the air. Breathing this salt in forms of micro particulars will naturally clean respiratory system. Salt, which is a microbial material, naturally cleans the respiratory ways. Thus, you can breath easily, may take more oxygen when you take the same amount of air.

Provides a deep relief in patients with asthma, shortness of breath, KOAH and sinusitis. Again, related with respiratory system, it is a method that significantly contributes to the treatment of sleep disorders, sleep apnoea, waking up tired all deriving from not breathing properly.

Salt therapy is a process that was initiated by Dr. Felix Boczkowski in 1843 after he had noticed that the workers in the salt mines of Wieliczka city of Poland had not faced with any respiratory diseases and examining the issue scientifically and reporting his findings. Following this event, inside this mine in Poland, the first salt therapy center in world had been opened. In the following years, similar therapy centres had been opened throughout the world in salt mines and caves. Among these countries, we can mention Austria, Romania, Kyrgyzstan, Russia, Ukraine, Slovakia, Belarus, Pakistan and Nakhcevan. Duzdağ Cave in Nakhcevan has been serving as a hospital for diseases of respiratory system such as asthma and shortness of breath since 1980.