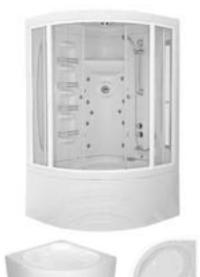

## Sanica Compact Systems

Steam Cabins with hydro massage units for 1-2 persons suitable for private/commercial use...

Whatever you like, daily shower, steam room
hydro massage system
pleasure of Jacuzzi

With a single product, let your bath turns into joy SPA...

Detailed information/measures/models please refer to: Page 128