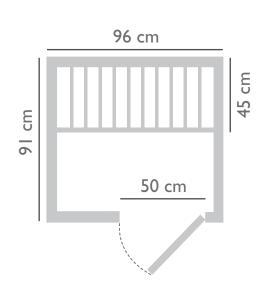

HOME TYPE USAGE

CE QUALITY CERTIFICATE

2 YEARS OF WARRENTEE

Power: I400 Watt

Measurements: 96 x 91 x 190 cm