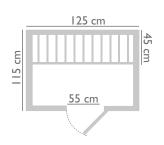

ECONOMIC ELECTRICITY HOME TYPE CONSUMPTION

**USAGE** 

**CE QUALITY CERTIFICATE** 

2 YEARS OF WARRENTEE

M02

Power: 1800 Watt

Measurements: 125x115x190 cm

M03