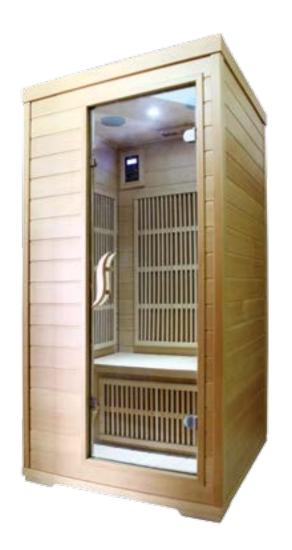

## E-01 ECO SAUNA

### Special Carbon Fiber Heating System

In all SunCare far-infrared saunas models, special carbon fiber heating techniques.

With this system, heat is equally distributed to all sauna space and enables more comfortable sweating. This unique technology is in Turkey for the first time with SunCare after United States and Japan.

#### Digital Control Panel

Your sauna has digital control panel. With control panel you can regulate heat and time values of your device and also control illumination. With automatic thermostat the temperature in the cabin will be stable.

## FM / MP3 Player

First in sauna pleasure....

SunCare gives you the opportunity to listen music during using sauna pleasure with USB, MP3 Player and FM radio specifications in ECO models.

## Special Timber Structure

In all of SunCare products, non resinous and knot free Canadian timbers are used.

FM RADYO MP3 PLAYER

LED ILLUMINATION

REAL PORTABILITY

VENTILATION CLACK

ECONOMIC ELECTRICITY
CONSUMPTION

HOME TYPE USAGE

CE QUALITY CERTIFICATE

2 YEARS OF WARRENTEE

Power: I400 Watt

Measurements: 96 x 91 x 190 cm