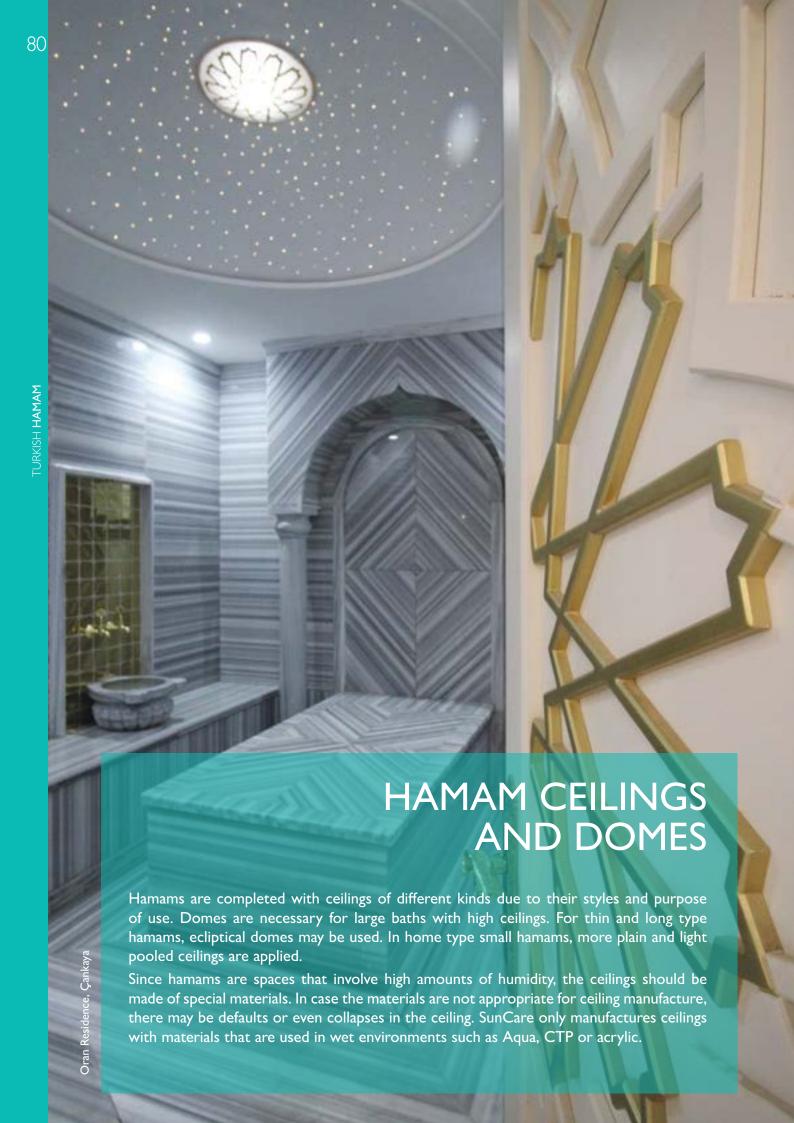

Emergency Systems: Emergency button for the steam room in commercial facilities. Cable and cable free models.

Steam Room Ceilings: Mistakes in construction of steam room ceilings, cause condense, condensation of steam on the ceiling. Condensed steam on the ceiling fall on users as cold drops. Thus, the ceiling should be constructed with arched structure and with vaults. Since the ceiling in steam rooms will stay continuously wet, in SunCare steam rooms should be constructed of pvc, aqua, ctp, or acrylic materials. The material of the ceiling is determined according whether the main structure of steam room is of glass mosaic, acrylic or marble and the desired type of illumination.

Steam Room Illumination: The structure that is used in the ceiling of steam rooms, determine the type of illumination. Spots, appliqués, hidden channeled led illumination can be implemented. Whatever type of illumination you choose, all materials have IP55, IP65 or IP67 specifications of international protection standards. With these protection specifications, our illuminations have safety and resistance against steam and water.

Fiber Optical Light Games: By creating a night full of stars effect, you can bring the ceilings of steam rooms an attractive and catchy look. Fiber optic is the small and large sparkling game of lights. It is also used in Turkish bath (hamam) domes.