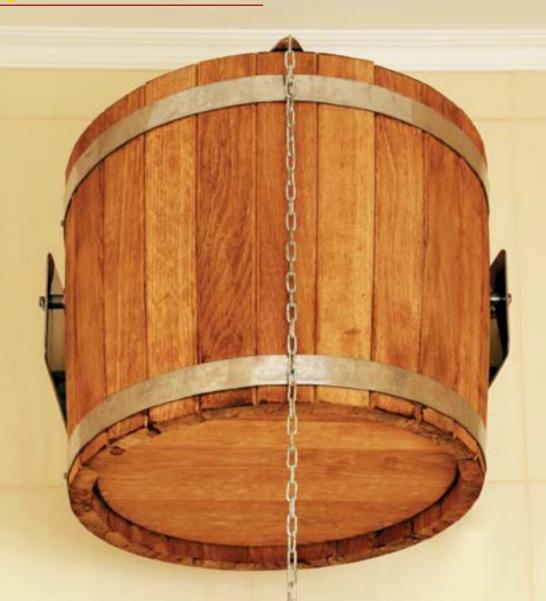

## SHOCK SHOWER BUCKET

Let your sauna has a story to tell... Let your guests live an extraordinary experience after warm and relaxing sauna pleasure. After sauna, for the effect of shock shower, 15 litter of cold water from head to foot.

Wooden shock shower bucket has automatic water gage system. After each use, the bucket is refilled. Water capacity is 15 litters. The height should be used 240 cm for use.

## SHOCK SHOWER BUCKET

A whole new type of shower in order to meet the shocking need after getting out of hot spaces like sauna, steam room.... Cold water falling from the head of user with single move...

It has 15 litters of water capacity. Its reservoir is automatic. It automatically fills the water and when it is full, it is ready to use again. The height should be at least 240 cm for use.

Its more economic and hygienic in comparison with shock pools.

With shower bucket, bring fun and little entertainment to your spa areas.