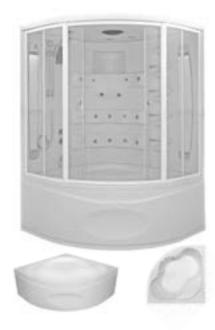

## Tylö Impression

Compact shower and steam cabin are together...

Along with Tylö steam generator with the power of 220V ~ 4,5 kW/hour

Digital control panel

Essence reservoir steam nozzle

Left/right installation options

White and black color options

With or without basins

3 different measurements: 112,5 x 112,5 -

 $132,5 \times 92,5 - 172,5 \times 92,5$ ; h:210 cm

Brilliant, very special design

Internal color therapy and essence Reservoir suitable both for private use or commercial facilities Black and white color options Use with or without basins Heated ceiling upon request Tx models include internal steam columns with 6 different measures:  $133 \times 93 \text{ tx} - 173 \times 93 \text{ tx} - 170 \times 170$   $210 \times 170 - 250 \times 210 - 250 \times 250 \text{ cm}$ 