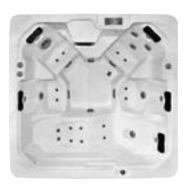

# MASSAGE POOL/JACUZZI MANUFACTURE

They are pools constructed with hydro massage purposes. Composed of porcelain ceramic or glass mosaic. The water isolation in the pools is applied to Jacuzzis as well. Jacuzzis may be applied as part of a large pool as well as being constructed as separate pools. The main components of massage pools are hydro massage units, blowers (air massages), heating system and filtration systems. There may be additional components such as shoulder massage/air bed.