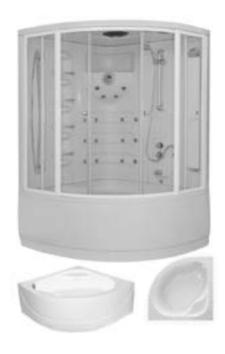

## Sanica Compact Systems

Steam Cabins with hydro massage units for 1-2 persons suitable for private/commercial use...

Whatever you like, daily shower, steam room
hydro massage system
pleasure of Jacuzzi

With a single product, let your bath turns into joy SPA...

Detailed information/measures/models please refer to: Page 128