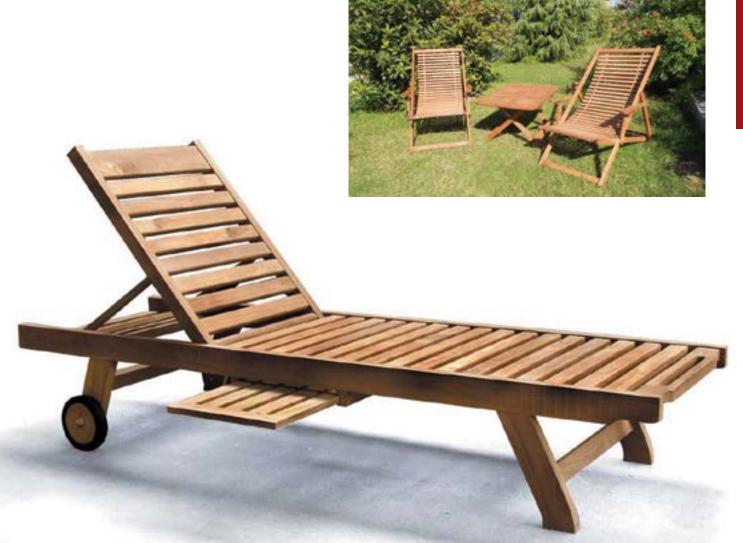

## **SUN LOUNGERS**

Wooden loungers appropriate to be used in pool, beaches or home type use

- Teak, Iroko and alder options...
- Wheeled models,
- Back adjustable models,
- Models with service tables,
- Economic plastic models.