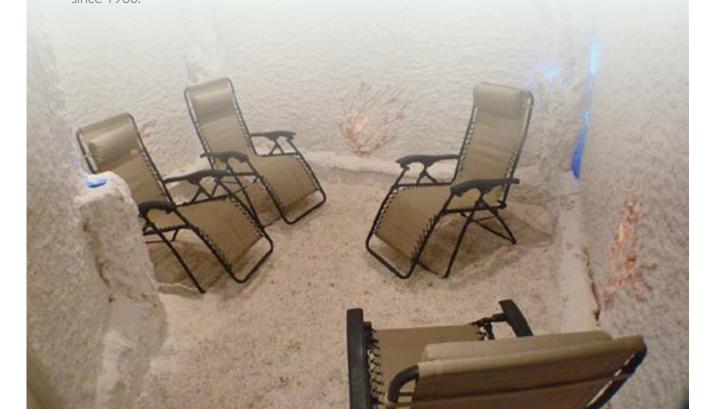

#### SALT ROOM MANUFACTURE

Salt room is a system that has been developed in order to transfer the healing effects of salt mines to alternative healing clinics and even to homes. The main specification of salt is water retention. The main aspect of this is to add the micro particulars of salt into the air. Breathing this salt in forms of micro particulars will naturally clean respiratory system. Salt, which is a microbial material, naturally cleans the respiratory ways. Thus, you can breath easily, may take more oxygen when you take the same amount of air.

#### SALT GENERATORS

Salt generators are devices that allow salt particulars to spread into the room. Thanks to salt generators, users may experience relaxing and healing effects of salt mines. Thus, rooms without salt generators may not be accepted as salt rooms.

Ionization system is the system which continuously spreads low amounts of salt.

It is used together with salt bricks. It can also easily be used in salt therapy walls in the houses and business places, not just only in salt rooms. The same system is being used in home type salt therapy panels. It operates silently. You do not notice the fan or spray. Patent rights of Ionization system only belong to SunCare Spa Implementations.