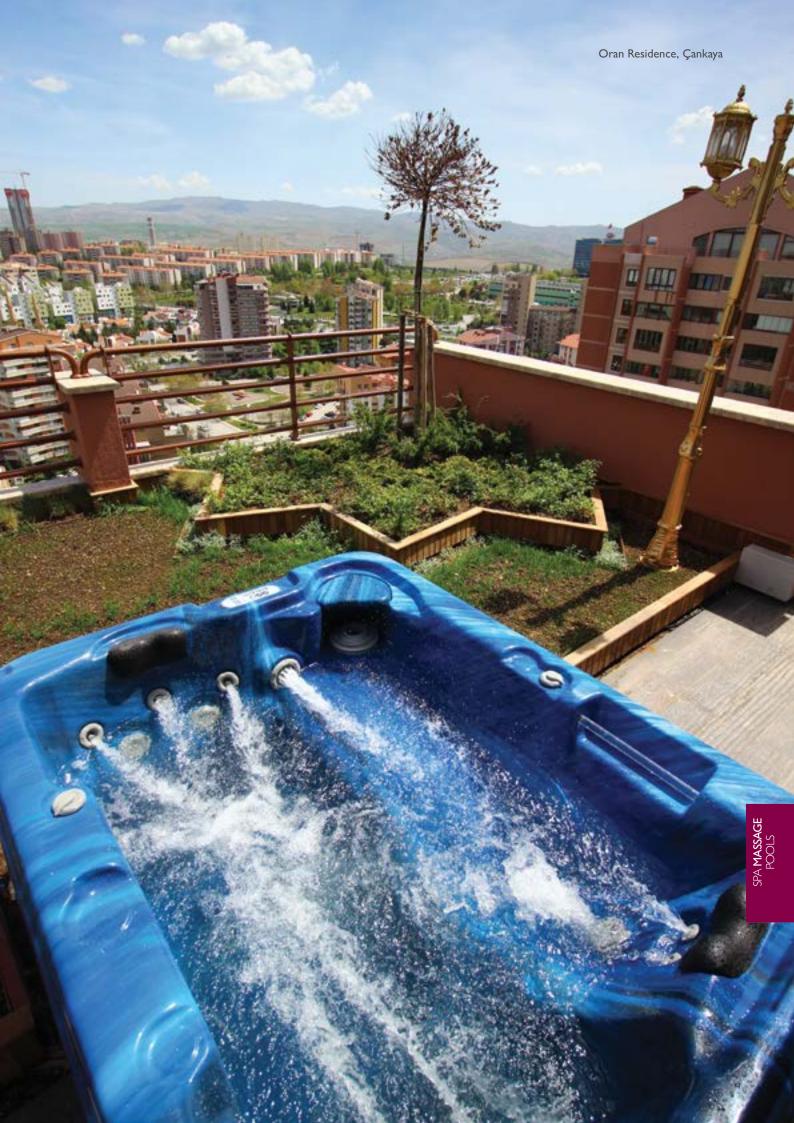

# MASSAGE POOL/JACUZZI MANUFACTURE

They are pools constructed with hydro massage purposes. Composed of porcelain ceramic or glass mosaic. The water isolation in the pools is applied to Jacuzzis as well. Jacuzzis may be applied as part of a large pool as well as being constructed as separate pools. The main components of massage pools are hydro massage units, blowers (air massages), heating system and filtration systems. There may be additional components such as shoulder massage/air bed.

# DECORATIVE POOLS WATER CURTAINS

Decorative pools are constructed of porcelain ceramics or glass mosaics along with ferro concrete. Their projects are designed and manufactured according to the geometrical shape, water games and illumination systems required.

You can also contact us for different kinds of pools with artificial waterfalls, water curtains and different characteristic of visual feasts.