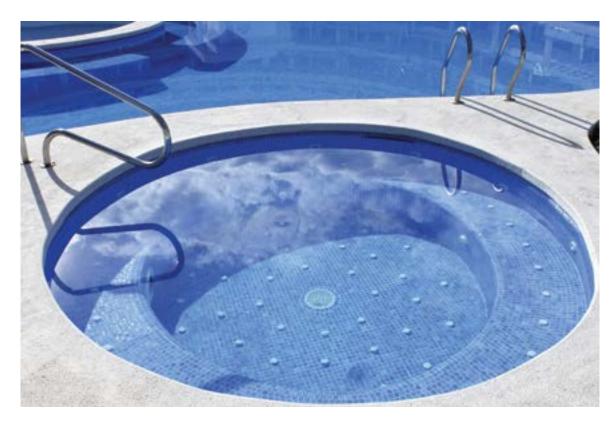

# MASSAGE POOL/JACUZZI MANUFACTURE

They are pools constructed with hydro massage purposes. Composed of porcelain ceramic or glass mosaic. The water isolation in the pools is applied to Jacuzzis as well. Jacuzzis may be applied as part of a large pool as well as being constructed as separate pools. The main components of massage pools are hydro massage units, blowers (air massages), heating system and filtration systems. There may be additional components such as shoulder massage/air bed.