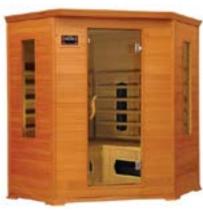

#### Timbers that cause addiction: Canadian Red Cedar!

different worlds.

T02 LUXURY

Power: 1800 Watt

Measurements: 125x115x190 cm

T03 LUXURY

Power: 2400 Watt

Measurements: 155x130x190 cm

T05 LUXURY

Power: 2700 Watt

Measurements: 155x155x190 cm