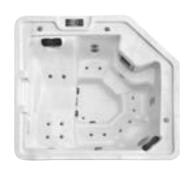

# MASSAGE POOL/JACUZZI MANUFACTURE

They are pools constructed with hydro massage purposes. Composed of porcelain ceramic or glass mosaic. The water isolation in the pools is applied to Jacuzzis as well. Jacuzzis may be applied as part of a large pool as well as being constructed as separate pools. The main components of massage pools are hydro massage units, blowers (air massages), heating system and filtration systems. There may be additional components such as shoulder massage/air bed.