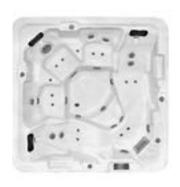

# MASSAGE POOL/JACUZZI MANUFACTURE

They are pools constructed with hydro massage purposes. Composed of porcelain ceramic or glass mosaic. The water isolation in the pools is applied to Jacuzzis as well. Jacuzzis may be applied as part of a large pool as well as being constructed as separate pools. The main components of massage pools are hydro massage units, blowers (air massages), heating system and filtration systems. There may be additional components such as shoulder massage/air bed.

#### **WATER GAMES**

You may add action and activity to your pools with water curtains, water falls, mushrooms, ground air nozzles, air beds. With hydro massage units, you are able to provide an excellent jacuzzi effect in some parts of your pool.