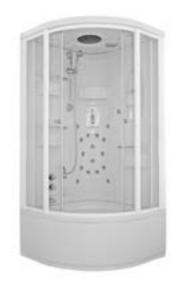

## Sanica Compact Systems

Steam Cabins with hydro massage units for 1-2 persons suitable for private/commercial use...

Whatever you like, daily shower, steam room
hydro massage system
pleasure of Jacuzzi

With a single product, let your bath turns into joy SPA...

Detailed information/measures/models please refer to: Page 128