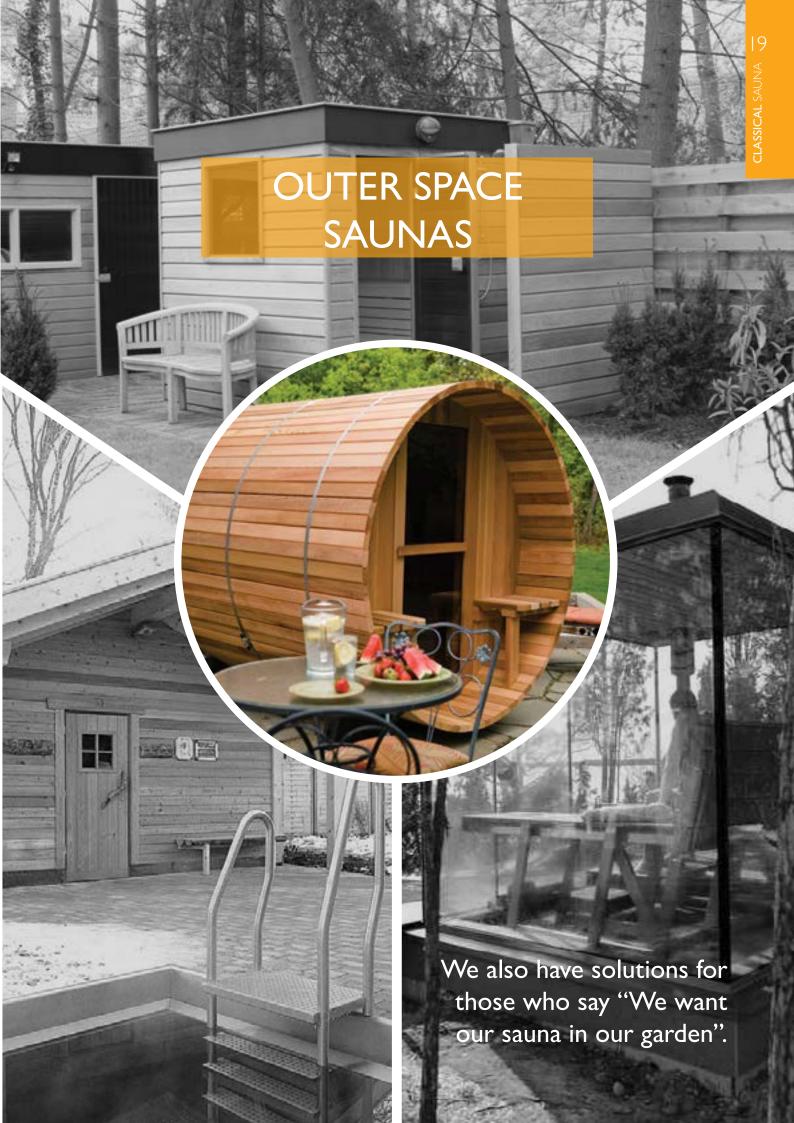

## PORTABLE CABIN SAUNAS

You do not have a special room for sauna, you want to construct a sauna at the part of a large space. If you say "It is important for us to be transportable in case of need...", we recommend you our portable cabin saunas.

- ) It is installed within a short period of time.
- ) It can be transported in case of need.
- ) It can be manufactured in all sizes and dimensions.