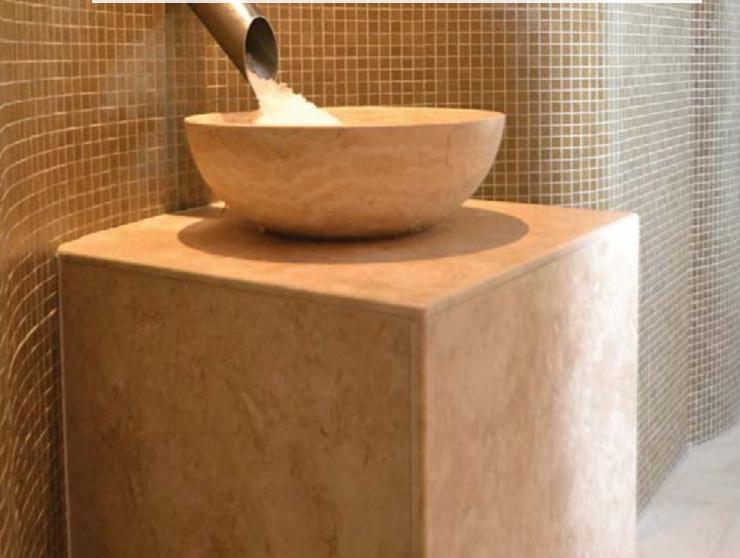

#### SALT ROOM MANUFACTURE

Salt room is a system that has been developed in order to transfer the healing effects of salt mines to alternative healing clinics and even to homes. The main specification of salt is water retention. The main aspect of this is to add the micro particulars of salt into the air. Breathing this salt in forms of micro particulars will naturally clean respiratory system. Salt, which is a microbial material, naturally cleans the respiratory ways. Thus, you can breath easily, may take more oxygen when you take the same amount of air.

#### SALT GENERATORS

Salt generators are devices that allow salt particulars to spread into the room. Thanks to salt generators, users may experience relaxing and healing effects of salt mines. Thus, rooms without salt generators may not be accepted as salt rooms.