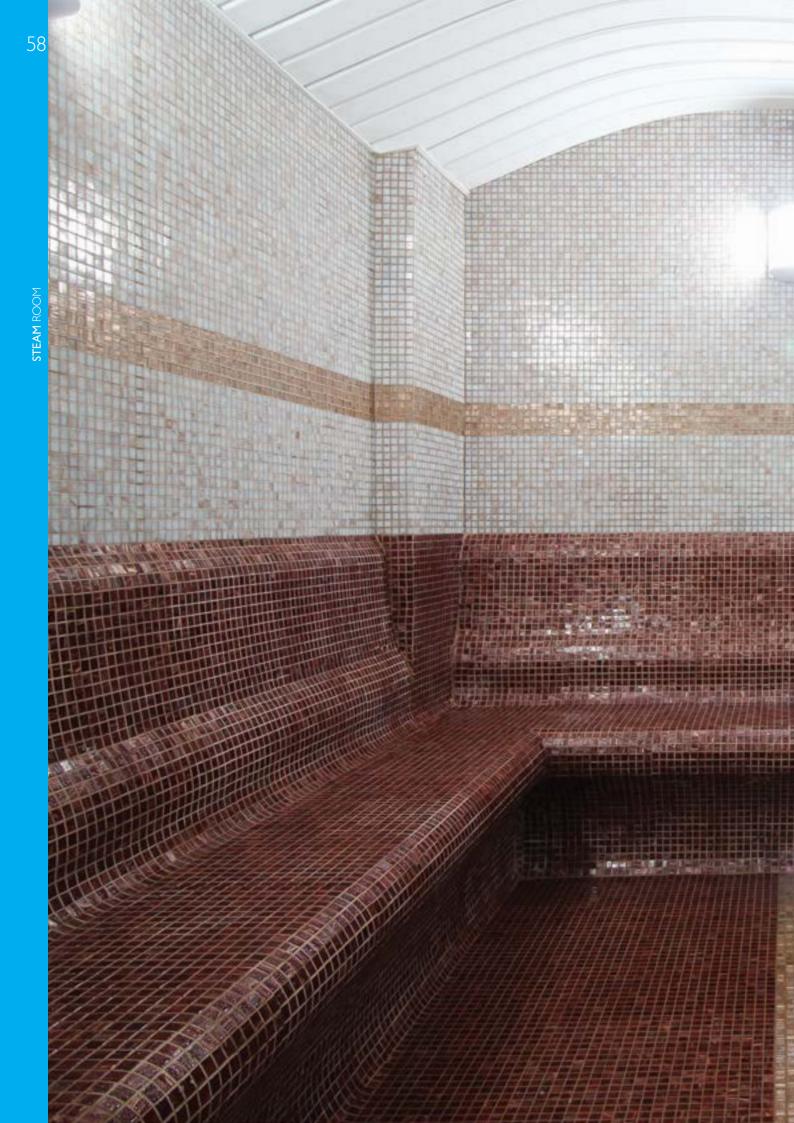

## **STEAM** ROOM

## MASTER CRAFTSMANSHIP, ENGINEERING POINT OF VIEW

We manufacture qualified steam rooms all composed of special materials both water and heat resistant from infrastructure to panelling materials, from ceiling to illumination, from generator to door.

## STEAM ROOM MANUFACTURE

SunCare manufactures Steam room to all spaces you dream of and design. Main construction of the steam room may be composed of several materials such as glass mosaic, ceramic, acrylic or marble upon your request. Glass mosaic provides aesthetic and colourful look. It is one of the most appropriate materials for steam rooms. It is very adoptable to curves lines of steam rooms. It is durable.