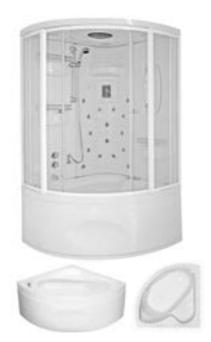

## Sanica Compact Systems

Steam Cabins with hydro massage units for 1-2 persons suitable for private/commercial use...

Whatever you like, daily shower, steam room
hydro massage system
pleasure of Jacuzzi

With a single product, let your bath turns into joy SPA...

Detailed information/measures/models please refer to: Page 128