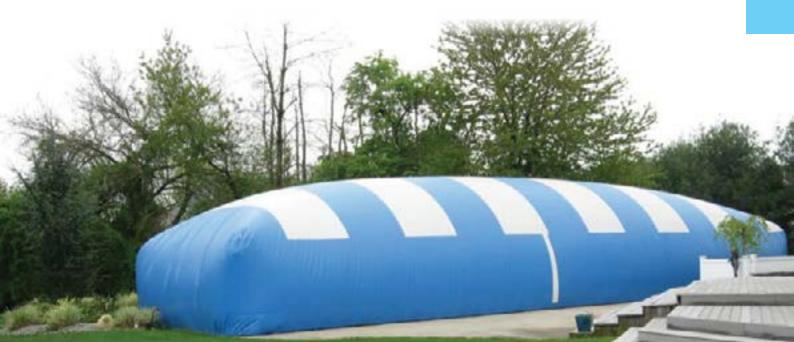

## POOL CLOSING SYSTEMS

If you want to use your pool in all weather conditions in every season, we recommend you pool closing systems.

Swelling Pool Closing; a PVC covering called "dome" is lied on the pool. It is stabled around the pool by anchors. Dome, swelled by the device called blower, turns your pool completely into a closed one. It is a material that have resistance to winds over 100 km/hour and load of snow. Upon request, the material can be taken out in half an hour.

Whatever type of pool it is, pool closing systems will provide you safety and convenience in many aspects. Gives you the opportunity to use pools in 12 months of the year in places with hard climate where the weather only allows 3 months of use. It prevents entering of undesired substances like dust, soil and keeps the pool in a condition to use every time. Provides serious economy in terms of heating. Decrease of pollutants facilitates less usage of chemicals and this also causes decrease in maintenance costs.