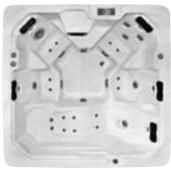

# MASSAGE POOL/JACUZZI MANUFACTURE

They are pools constructed with hydro massage purposes. Composed of porcelain ceramic or glass mosaic. The water isolation in the pools is applied to Jacuzzis as well. Jacuzzis may be applied as part of a large pool as well as being constructed as separate pools. The main components of massage pools are hydro massage units, blowers (air massages), heating system and filtration systems. There may be additional components such as shoulder massage/air bed.