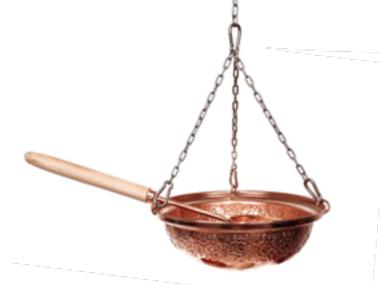

#### Aromatherapy censers

This product, which is used by hanging on the wall, is specially manufactured for social facilities. It avoids users to use much sauna essence by using bucket and scoop. Thus stable and continuous smell of essence is provided inside the sauna. It decreases the use of essence. At the same time since less water will be dropped on heating stove, it increases the longevity of sauna resistance.lt is completely hand made composed of copper.In manufacture process of the product, not any kind of dye, varnish or chemical materials are used.