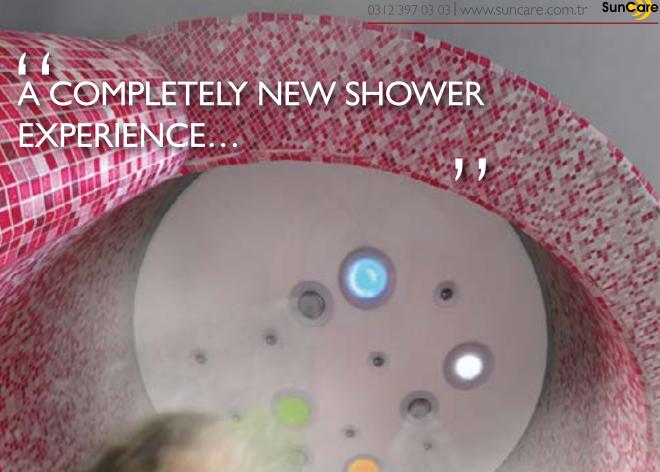

# **ADVENTURE SHOWER**

Adventure showers will take you new destinations...

Shower options with different rain types, essences from the heart of nature, visual light effects, thunders and tropical effects and other surprise characteristics.... Will stimulate all your senses. You will feel a different kind of relief you have never experienced before.

A system that has to be in all Spa center and sports club projects...

4 programmed adventure shower operation sample:

Program 1: After starting the program, hot odored tropical rain environment is constituted for user. Simultaneously with the start of the rain, it is integrated with sounds of ocean and red light.

Program 2: Hot tropical rain is replaced with a cold rain shower and mist rain. The type of the rain is dependent on the sprinkler used. The light environment in the cabin is in a soft transition from red to blue in line with water sound effect.

Program 3:Hot and fruit essence tropical rain is started to be sprinkled through side nozzles. User gets relaxed in a hot environment which begins with thunder and hurricane light animation and continues with thunder sound effects.

Program 4: It makes massage over the side nozzles. Cabin light environment turns from blue to red with the sounds of waves and seagulls. In the last stage of the program, hot massage is delivered from side nozzles while chilling rain from mist nozzles. The light of the cabin softly turns from blue to green and green to red with the singing voices of the birds.