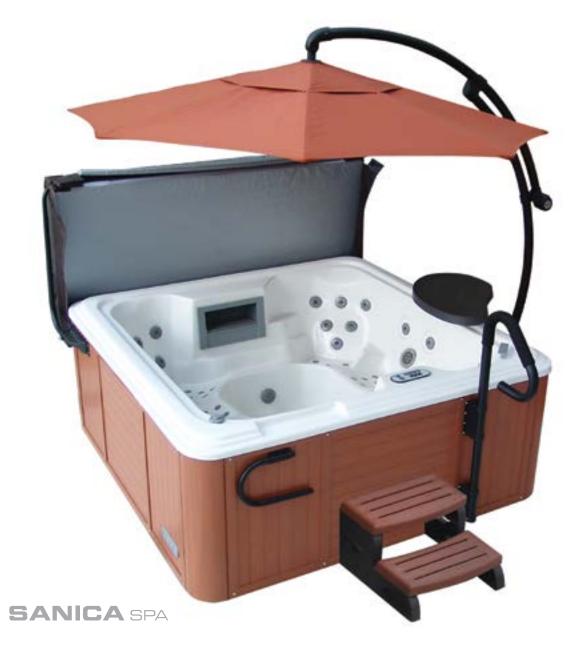

## Sanica Compact Systems

Steam Cabins with hydro massage units for 1-2 persons suitable for private/commercial use...

Whatever you like, daily shower, steam room
hydro massage system
pleasure of Jacuzzi

With a single product, let your bath turns into joy SPA...

Detailed information/measures/models please refer to: Page 128