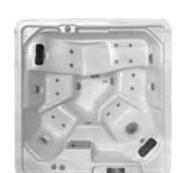

# MASSAGE POOL/JACUZZI MANUFACTURE

They are pools constructed with hydro massage purposes. Composed of porcelain ceramic or glass mosaic. The water isolation in the pools is applied to Jacuzzis as well. Jacuzzis may be applied as part of a large pool as well as being constructed as separate pools. The main components of massage pools are hydro massage units, blowers (air massages), heating system and filtration systems. There may be additional components such as shoulder massage/air bed.

#### **WATER GAMES**

You may add action and activity to your pools with water curtains, water falls, mushrooms, ground air nozzles, air beds. With hydro massage units, you are able to provide an excellent jacuzzi effect in some parts of your pool.