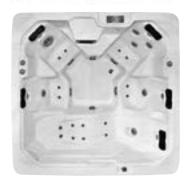

# MASSAGE POOL/JACUZZI MANUFACTURE

They are pools constructed with hydro massage purposes. Composed of porcelain ceramic or glass mosaic. The water isolation in the pools is applied to Jacuzzis as well. Jacuzzis may be applied as part of a large pool as well as being constructed as separate pools. The main components of massage pools are hydro massage units, blowers (air massages), heating system and filtration systems. There may be additional components such as shoulder massage/air bed.

#### **WATER GAMES**

You may add action and activity to your pools with water curtains, water falls, mushrooms, ground air nozzles, air beds. With hydro massage units, you are able to provide an excellent jacuzzi effect in some parts of your pool.