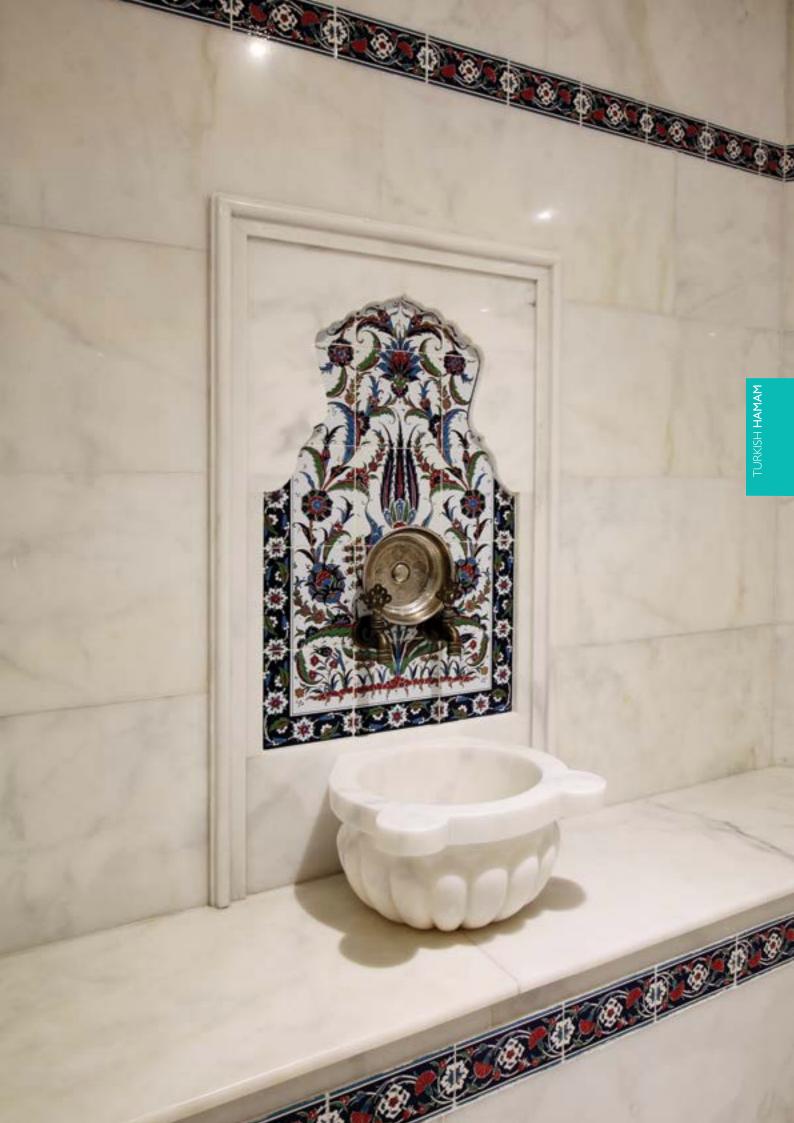

## TURKISH BATH (HAMAM)

## THE RELAXING MAGNIFICENCE OF MARBLE...

We put the Hamam, an important aspect of our culture, again in our daily lives. Its every stage, beginning with heating system, its marble, its basin, tiles, its navel stone, dome and doors, all are processed with great attention. Either traditional designs, or modern interpretations...

## TURKISH HAMAM MANUFACTURE

We manufacture Turkish baths (Hamam), one important aspect of our culture, in master hands... Either traditional Ottoman baths (hamam) with many users, or home type baths with modern design... We produce baths in our own facilities which you will consider they are for sultans, which you will notice the relaxing effects even at the first moment you see them.

A good Hamam should be constructed of hard and pore free marble... Its jointing should be at minimum level in order to ensure hygiene... Water channels of the bath should be designed in order to water directly reach to discharge point. Marbles should be located so that they will not disturb the look with their veins and tissues.

Any structure made of marble can not be considered as Hamam just by adding a basin in it.

What makes a bath as a real Hamam is the heat. The marble should be excellently heated for a space to be considered as Hamam. Benches, back supports, and all parts where the users contact should be heated in line with the purpose. Especially the navel stone should be heated more than all other points in order to make the users sweat when they lie on it.

## HAMAM MARBLE TYPES

composed of glass in order to obtain visual integrity.

The main material that turns baths into traditional hamams are the tiles. All tiles, all designs, all colors are visual festivals to carry you into the journey of history. The tiles can be applied behind the basins or completely on walls or around the hamam as strips.