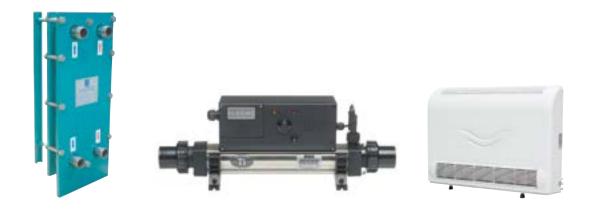

# **POOL EQUIPMENTS**

#### **POOL PUMPS**

Units that continuously take the water inside the pool to the filtration system are pool circulation pipes. Pump/pumps to be bought for pools are determined according to the volume and use of purpose of the pools.

#### **POOL FILTRATION**

Water of pool is polluted depending on outer impacts. Users leave hair, dandruff, textile pieces, cosmetics to the pool. Outer factors are dust, soil and other materials to pollute the pool. Polluted water is absorbed via water air circulation pump and directly sent to the filters. Water is purified of harmful

particles via quartz sand/glass particulars inside the filters.

Pool chemicals are applied for cleaning micro organisms to the water passed through the filters. The water is re sent to pool after being cleaned. This process is called as filtration system.

#### POOL DISINFECTION SYSTEMS

Filtration system distills particulars. Chemical pool chemicals are applied in order to clean micro organisms such as virus, bacterial, spores and mosses. These chemicals are applied due to the volume and usage frequency of the pool.

They can be applied either manually or with automatic systems that regulate measurement and doses.

Chlorine, pH pelletizers and algaecides can be interpreted as pool chemicals.

Furthermore, in order to decrease the use of chemicals and increase hygiene, ozone generators and UV disinfection systems may be used.

#### **POOL HEATING SYSTEMS**

In order to warm up the water of the pool, plate heat exchanger, heater with electricity or heating pipe may be used.

#### **DEHUMIDIFICATION SYSTEMS**

Humidity in closed pools is very high due to the warming up of the closed pools. To maintain the humidity at certain level, dehumidification devices are being used. Device is chosen according to the volume of closed pool environment.