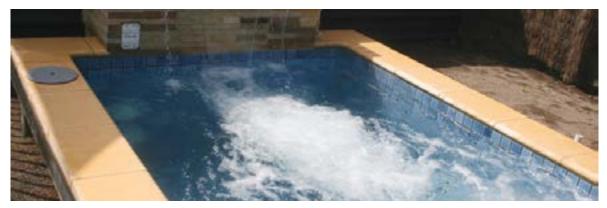

# MASSAGE POOL/JACUZZI MANUFACTURE

They are pools constructed with hydro massage purposes. Composed of porcelain ceramic or glass mosaic. The water isolation in the pools is applied to Jacuzzis as well. Jacuzzis may be applied as part of a large pool as well as being constructed as separate pools. The main components of massage pools are hydro massage units, blowers (air massages), heating system and filtration systems. There may be additional components such as shoulder massage/air bed.