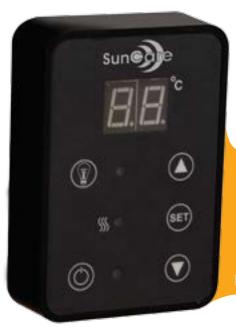

#### Digital Control Panel

Your sauna has digital control panel. With control panel you can regulate heat and time values of your device and also control illumination. With automatic thermostat the temperature in the cabin will be stable.

#### Digital Control Panel

Your sauna has digital control panel. Via control panel, you may regulate temperature and time values and control illumination. With its automatic thermostat temperature will stay stable.