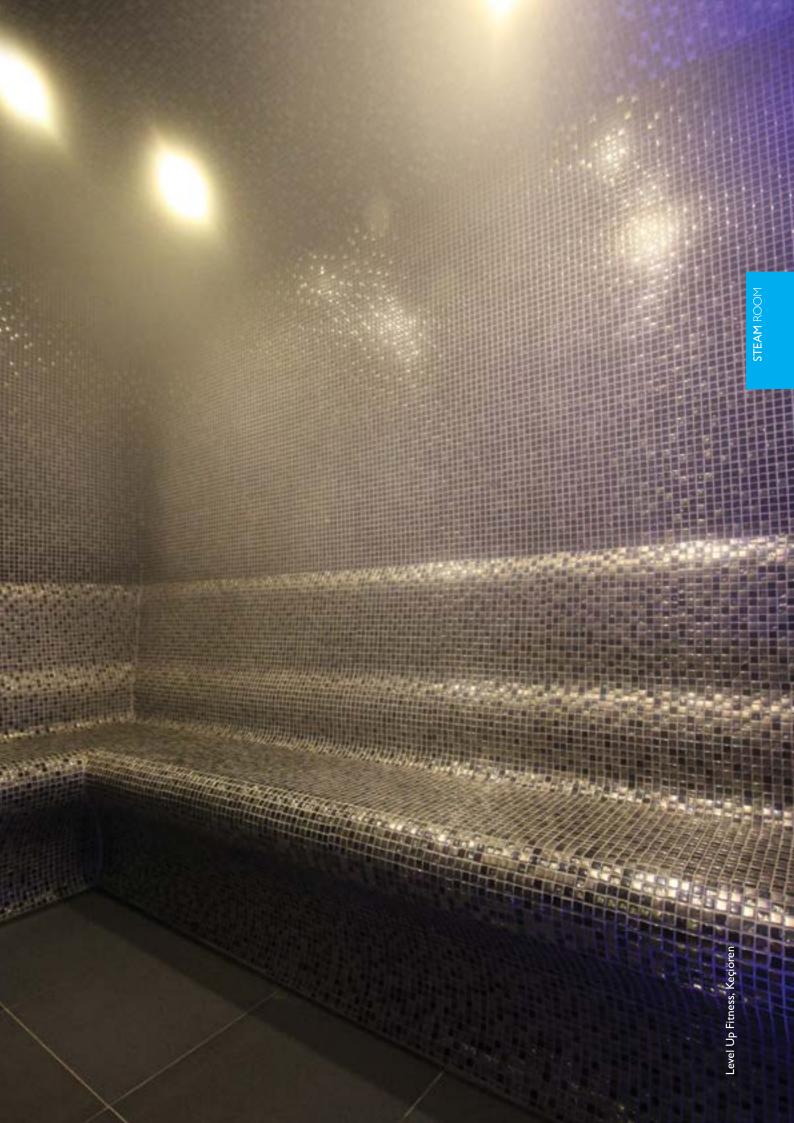

## **STEAM** ROOM

## MASTER CRAFTSMANSHIP, ENGINEERING POINT OF VIEW

We manufacture qualified steam rooms all composed of special materials both water and heat resistant from infrastructure to panelling materials, from ceiling to illumination, from generator to door.

## STEAM ROOM MANUFACTURE

SunCare manufactures Steam room to all spaces you dream of and design. Main construction of the steam room may be composed of several materials such as glass mosaic, ceramic, acrylic or marble upon your request. Glass mosaic provides aesthetic and colourful look. It is one of the most appropriate materials for steam rooms. It is very adoptable to curves lines of steam rooms. It is durable.