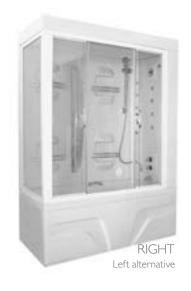

## Tylö Impression

Compact shower and steam cabin are together...

Along with Tylö steam generator with the power of 220V ~ 4,5 kW/hour

Digital control panel

Essence reservoir steam nozzle

Left/right installation options

White and black color options

With or without basins

3 different measurements: 112,5 x 112,5 -

 $132,5 \times 92,5 - 172,5 \times 92,5$ ; h:210 cm

Brilliant, very special design

Internal color therapy and essence Reservoir suitable both for private use or commercial facilities Black and white color options Use with or without basins Heated ceiling upon request Tx models include internal steam columns with 6 different measures:  $133 \times 93 \text{ tx} - 173 \times 93 \text{ tx} - 170 \times 170$   $210 \times 170 - 250 \times 210 - 250 \times 250 \text{ cm}$ 