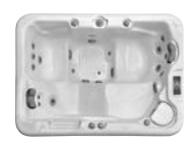

# MASSAGE POOL/JACUZZI MANUFACTURE

They are pools constructed with hydro massage purposes. Composed of porcelain ceramic or glass mosaic. The water isolation in the pools is applied to Jacuzzis as well. Jacuzzis may be applied as part of a large pool as well as being constructed as separate pools. The main components of massage pools are hydro massage units, blowers (air massages), heating system and filtration systems. There may be additional components such as shoulder massage/air bed.

#### **WATER GAMES**

You may add action and activity to your pools with water curtains, water falls, mushrooms, ground air nozzles, air beds. With hydro massage units, you are able to provide an excellent jacuzzi effect in some parts of your pool.