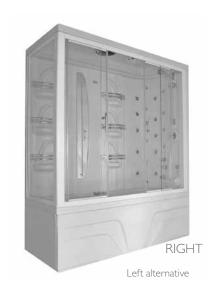

## Tylö Impression

Compact shower and steam cabin are together...

Along with Tylö steam generator with the power of 220V ~ 4,5 kW/hour

Digital control panel

Essence reservoir steam nozzle

Left/right installation options

White and black color options

With or without basins

3 different measurements: 112,5 x 112,5 -

 $132,5 \times 92,5 - 172,5 \times 92,5$ ; h:210 cm

Brilliant, very special design

Internal color therapy and essence Reservoir suitable both for private use or commercial facilities Black and white color options Use with or without basins Heated ceiling upon request Tx models include internal steam columns with 6 different measures:  $133 \times 93 \text{ tx} - 173 \times 93 \text{ tx} - 170 \times 170$   $210 \times 170 - 250 \times 210 - 250 \times 250 \text{ cm}$ 