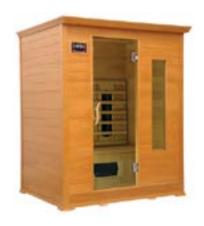

ECONOMIC ELECTRICITY HOME TYPE CONSUMPTION

**USAGE** 

**CE QUALITY CERTIFICATE** 

2 YEARS OF WARRENTEE

M02

Power: 1800 Watt

Measurements: 125x115x190 cm

M03

Power: 2400 Watt

Measurements: 155x130x190 cm

M04

Power: 2400 Watt

Measurements: 185x130x190 cm

M05

Power: 2700 Watt

Measurements: 155x155x190 cm