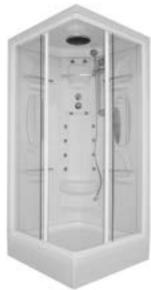

## Sanica Compact Systems

Steam Cabins with hydro massage units for 1-2 persons suitable for private/commercial use...

Whatever you like, daily shower, steam room
hydro massage system
pleasure of Jacuzzi

With a single product, let your bath turns into joy SPA...

Detailed information/measures/models please refer to: Page 128