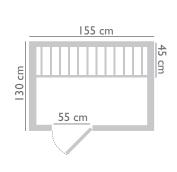

ECONOMIC ELECTRICITY HOME TYPE CONSUMPTION

**USAGE** 

**CE QUALITY CERTIFICATE** 

2 YEARS OF WARRENTEE

M02

Power: 1800 Watt

Measurements: 125x115x190 cm

M03

Power: 2400 Watt

Measurements: 155x130x190 cm

M04

Power: 2400 Watt

Measurements: 185x130x190 cm

M05

Power: 2700 Watt

Measurements: 155x155x190 cm