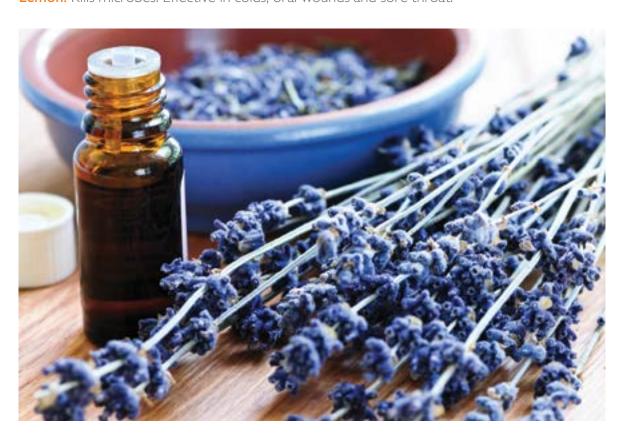

## SAUNA ESSENCES

From menthol to ocaliptus, from orange to mango...

The widest range of sauna essences are in SunCare...

Essences help to balance the humidity while turn your sauna into a more comfortable environment with their nice smells.

| Our Sauna Essences |           |                |             |  |  |
|--------------------|-----------|----------------|-------------|--|--|
| Ocaliptus          | Menthol   | Orange Cinemon | Lavender    |  |  |
| Lemon              | Spruce    | Orange vanilla | Green apple |  |  |
| Pine               | Rose-Plum | Tropical       | Mango       |  |  |

Lavender: It is used for headache and insect bites. It is essential for fear, sleeping disorders and depression.

**Eucalyptus:** Effective against virus. It is used for colds and respiratory problems.

Bergamot: It refreshes individuals and useful against stress.

Daisy: Arranges sleep, effective in muscle, bone and joint problems.

Rose: It is effective on allergies, migraine, circulation and menstruation problems.

Jasmine: It is beneficial for loss of sexual appetite and menstruation pain. Effective on dry and sensitive skins.

**Lemon:** Kills microbes. Effective in colds, oral wounds and sore throat.