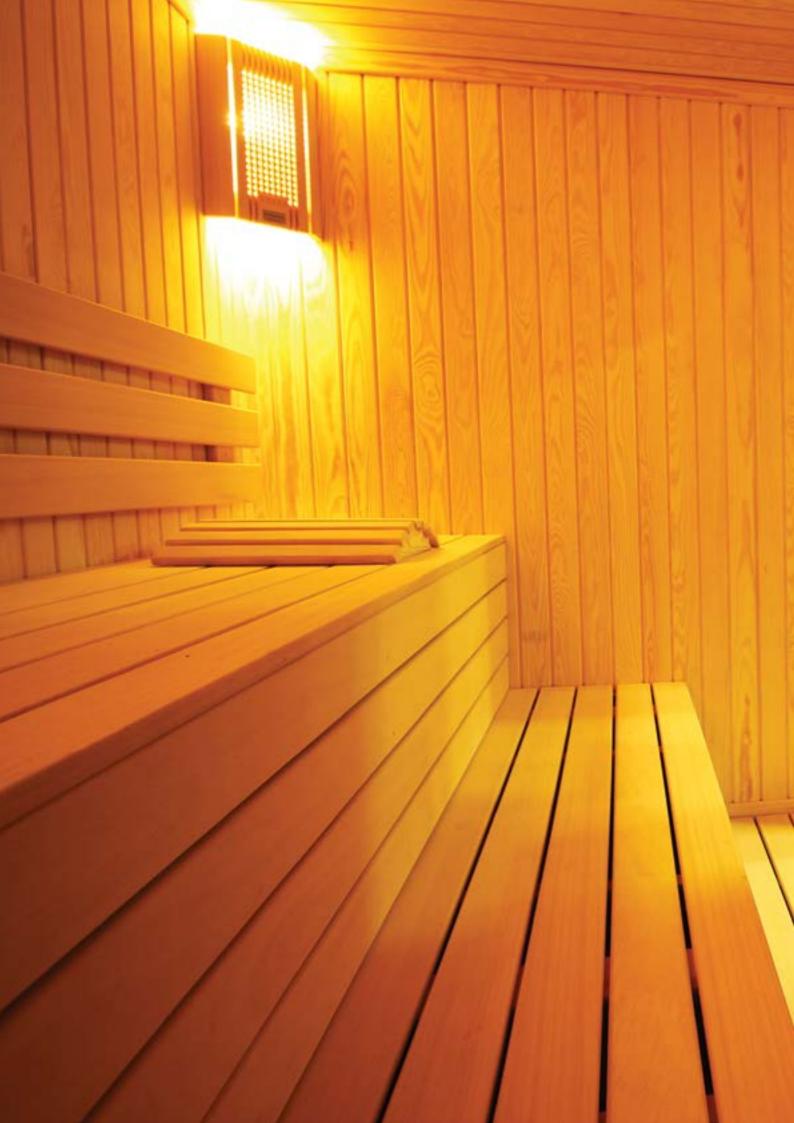

#### **Timber Structure**

The main components in saunas that can be seen and contact the skins, are timbers. The sauna is paneled with timbers made of chosen wood. For visual integrity and solid structure, we use mono-bloc/full size panels from floor to ceiling. Panels used in sauna manufacturing, are being oven dried to be resistant to changes in temperature. In absence of private request, the project includes 210-240 cm height of ceiling.

#### **Benches & Mats**

Timbers to be used at benches and mats have special importance. Avascular, no resinous and non heat retaining timbers have be used. Thus, Abachi is the most appropriate timber. Timbers with vascular, retain heat or have possibility of flow of resin may not be used in any conditions. Lounge suites may be designed as single, double or triple layers according to the sizes of saunas. Benches and mats are manufactured to allow easy movement for cleaning purposes.

#### Sauna Stoves

The most appropriate heating stove is chosen in line with the dimensions and purpose of use of your sauna. Choosing the most appropriate heating stove for dimensions and purpose of use, will present you the less electricity consuming sauna. SunCare is the first company in our country to manufacture CE certificated domestic heating stove. It uses its own heating stove in all saunas. Upon special requests, it uses international brands such as , Harvia, Helo, Tylo.