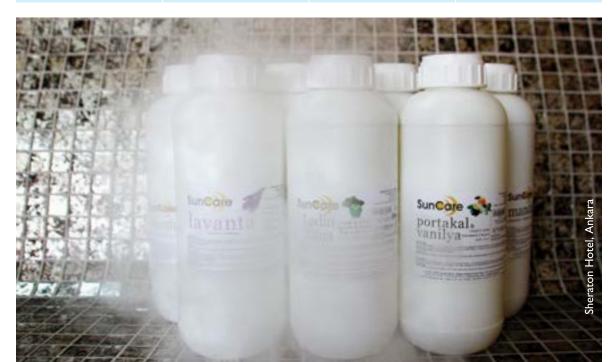

## **ESSENCES FOR** STEAM ROOMS

The widest steam room essences are in SunCare from menthol to eucalyptus, from orange to mango...

Essences turn your steam rooms into an attractive and joyful environment with their nice

#### • With essence wombed steam nozzle;

Apply a few drops with essence wombed steam nozzle.

Essence will be distributed all around steam room with heat and steam.

| Our steam Room Essences |           |                |             |  |  |  |  |
|-------------------------|-----------|----------------|-------------|--|--|--|--|
| Eucalyptus              | Menthol   | Orange Cinemon | Lavender    |  |  |  |  |
| Lemon                   | Spruce    | Orange vanilla | Green apple |  |  |  |  |
| Pine                    | Rose-Plum | Tropical       | Mango       |  |  |  |  |