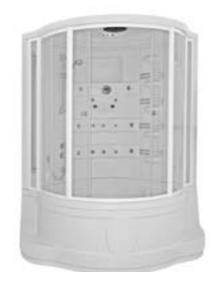

## Sanica Compact Systems

Steam Cabins with hydro massage units for 1-2 persons suitable for private/commercial use...

Whatever you like, daily shower, steam room
hydro massage system
pleasure of Jacuzzi

With a single product, let your bath turns into joy SPA...

Detailed information/measures/models please refer to: Page 128