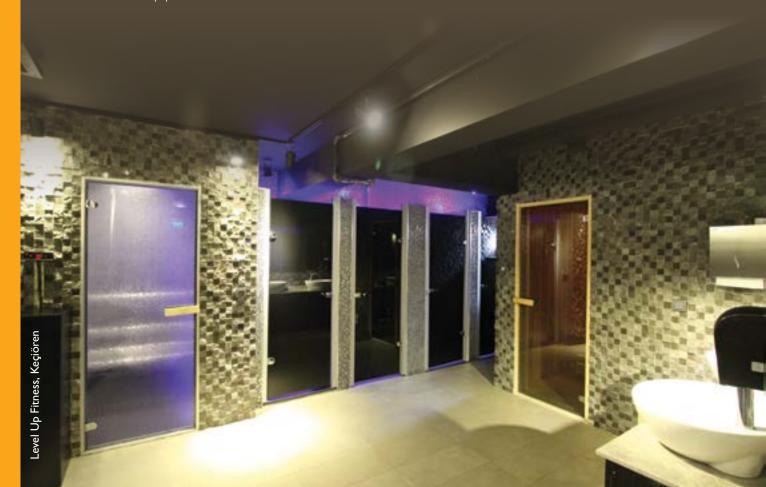

## **STEAM** ROOM

## MASTER CRAFTSMANSHIP, ENGINEERING POINT OF VIEW

We manufacture qualified steam rooms all composed of special materials both water and heat resistant from infrastructure to panelling materials, from ceiling to illumination, from generator to door.

## STEAM ROOM MANUFACTURE

SunCare manufactures Steam room to all spaces you dream of and design. Main construction of the steam room may be composed of several materials such as glass mosaic, ceramic, acrylic or marble upon your request. Glass mosaic provides aesthetic and colourful look. It is one of the most appropriate materials for steam rooms. It is very adoptable to curves lines of steam rooms. It is durable.