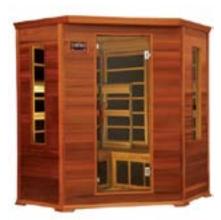

# **FAR-INFRARED** SAUNA

Far-Infrared is a special medical characteristics heating system with high medical effects. This technology, developed by NASA, is the primary choice those who consider sauna as a serious health unit both in terms of its technological and other several advantages. With its over 10 years of experience, SunCare is the biggest manufacturer in Turkey in for infrared saunas.

# FAR-INFRARED SAUNA TECHNOLOGIES

This technology which has been commonly used throughout the world, is the invention of American Aviation and Space Association NASA and this invention was initially used by NASA. Technology, which has been developed in order to provide the appropriate heating of the astronauts in long term space missions, after being used in hospitals as heating device in baby incubators, was started to be used in living areas such as hotels, thermal facilities and beauty centres.

Generally they are easy installable portable cabins with furniture equipped. There are no processes like project, manufacture. Since they are able to be installed at every spaces without manufacture process, they are generally preferred especially in houses, boutique sports-spa managements, suit/king size luxury rooms of hotels.

## COMPARISON OF FAR-INFRARED SAUNA WITH CLASSICAL SAUNA

Superior Technical Specifications of Far-Infrared Sauna and a Simple Comparison...

In all of our portable sauna cabins, knot free and non resinous Canadian hemlock are used. For all models to become ready, 10 minutes of pre heating will be adequate. It is controlled with digital control panel. You will be heated with special structured carbon fiber far infrared heating panels. According to model, it involves lcd tv / cd player / media player, audio system, illumination and aroma therapy and ionizer. Window and door glasses are tempered.