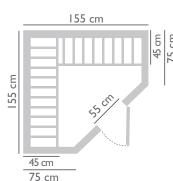

Generally they are easy installable portable cabins with furniture equipped. There are no processes like project, manufacture. Since they are able to be installed at every spaces without manufacture process, they are generally preferred especially in houses, boutique sports-spa managements, suit/king size luxury rooms of hotels.

It is designed in modular structure like the shape of furniture. Its installation takes only one hour. It does not require any additional equipment, construction, termination during installation. In case of need, it can be easily demounted and transported. All you need to operate is 220 V. Its electricity consumption is very low. It is bill friendly.