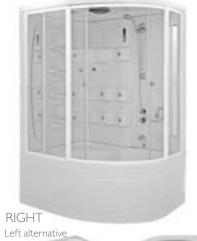

## Tylö Impression

Compact shower and steam cabin are together...

Along with Tylö steam generator with the power of 220V ~ 4,5 kW/hour

Digital control panel

Essence reservoir steam nozzle

Left/right installation options

White and black color options

With or without basins

3 different measurements: 112,5 x 112,5 -

 $132,5 \times 92,5 - 172,5 \times 92,5$ ; h:210 cm

Brilliant, very special design

Internal color therapy and essence Reservoir suitable both for private use or commercial facilities Black and white color options Use with or without basins Heated ceiling upon request Tx models include internal steam columns with 6 different measures:  $133 \times 93 \text{ tx} - 173 \times 93 \text{ tx} - 170 \times 170$   $210 \times 170 - 250 \times 210 - 250 \times 250 \text{ cm}$ 