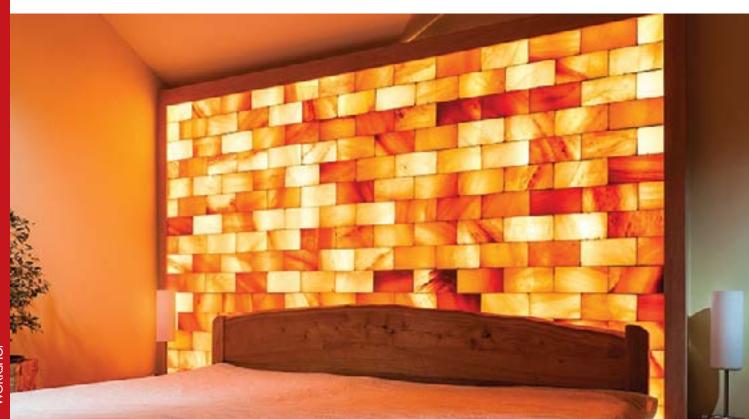

## SAUNA AND SALT THERAPY

Salt therapy among SPA therapies is used to clean the respiration system. Salt therapy is one of the treatment methods which has been used as important treatment sources for centuries. It is especially important in respiratory diseases. It gives great amount of release for asthma, sinusitis, KOAH patients. Again, related with respiratory system, it is a method that significantly contributes to the treatment of sleep disorders, sleep apnoea, waking up tired all deriving from not breathing properly. Salt therapy is a process that was initiated by Dr. Felix Boczkowski in 1843 after he had noticed that the workers in the salt mines of Wieliczka city of Poland had not faced with any respiratory diseases and examining the issue scientifically and reporting his findings. Following this event, inside this mine in Poland, the first salt therapy center in world had been opened. In the following years, similar therapy centres had been opened throughout the world in salt mines and caves.

#### How is salt therapy applied in sauna?

Inside the sauna, walls/panels are constructed composed of salt bricks obtained from salt of Himalayas. In the atmosphere of the sauna, with the effect of high temperature and humidity, micro particulars are released from the salt bricks. This causes the effect of salt room inside the sauna.