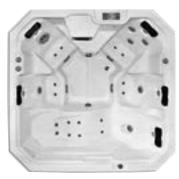

# MASSAGE POOL/JACUZZI MANUFACTURE

They are pools constructed with hydro massage purposes. Composed of porcelain ceramic or glass mosaic. The water isolation in the pools is applied to Jacuzzis as well. Jacuzzis may be applied as part of a large pool as well as being constructed as separate pools. The main components of massage pools are hydro massage units, blowers (air massages), heating system and filtration systems. There may be additional components such as shoulder massage/air bed.