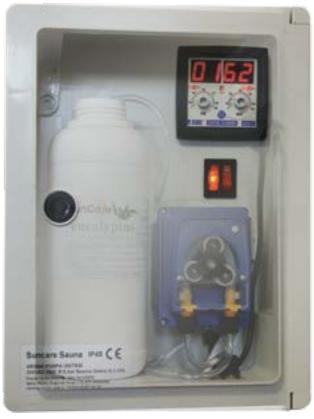

## SunCare Essence Pumps

Suncare also produces special essence pumps for its own essences. Essences pumps are connected to steam line. Amount and duration may be regulated in line with the size of the room. It operates full automatically. It can operate integrated with old and new all steam generators.

### **Essence Reservoir Nozzles**

SunCare steam nozzles have essence reservoirs. Essences that are dropped to reservoir are distributed to room via steam. Its more appropriate for boutique and home use.