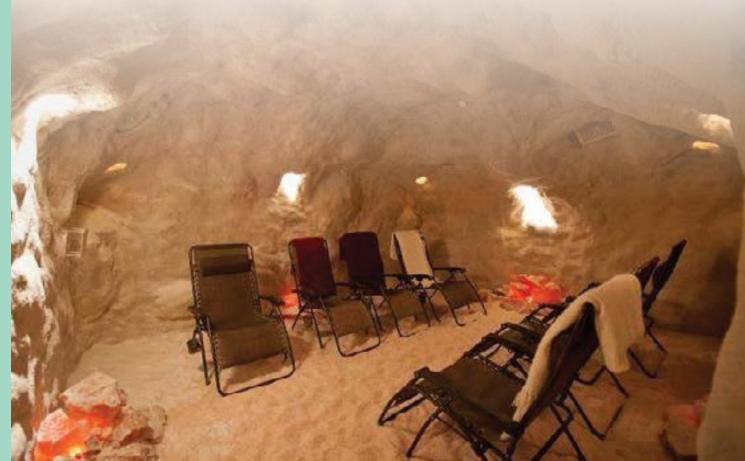

#### SALT ROOM MANUFACTURE

Salt room is a system that has been developed in order to transfer the healing effects of salt mines to alternative healing clinics and even to homes. The main specification of salt is water retention. The main aspect of this is to add the micro particulars of salt into the air. Breathing this salt in forms of micro particulars will naturally clean respiratory system. Salt, which is a microbial material, naturally cleans the respiratory ways. Thus, you can breath easily, may take more oxygen when you take the same amount of air.

#### SALT GENERATORS

Salt generators are devices that allow salt particulars to spread into the room. Thanks to salt generators, users may experience relaxing and healing effects of salt mines. Thus, rooms without salt generators may not be accepted as salt rooms.

Ionization system is the system which continuously spreads low amounts of salt.

It is used together with salt bricks. It can also easily be used in salt therapy walls in the houses and business places, not just only in salt rooms. The same system is being used in home type salt therapy panels. It operates silently. You do not notice the fan or spray. Patent rights of Ionization system only belong to SunCare Spa Implementations.