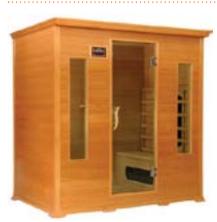

#### Timbers that cause addiction: Canadian Red Cedar!

different worlds.

T02 LUXURY

Power: 1800 Watt

Measurements: 125x115x190 cm

T03 LUXURY

Power: 2400 Watt

Measurements: 155x130x190 cm

T05 LUXURY

Power: 2700 Watt

Measurements: 155x155x190 cm