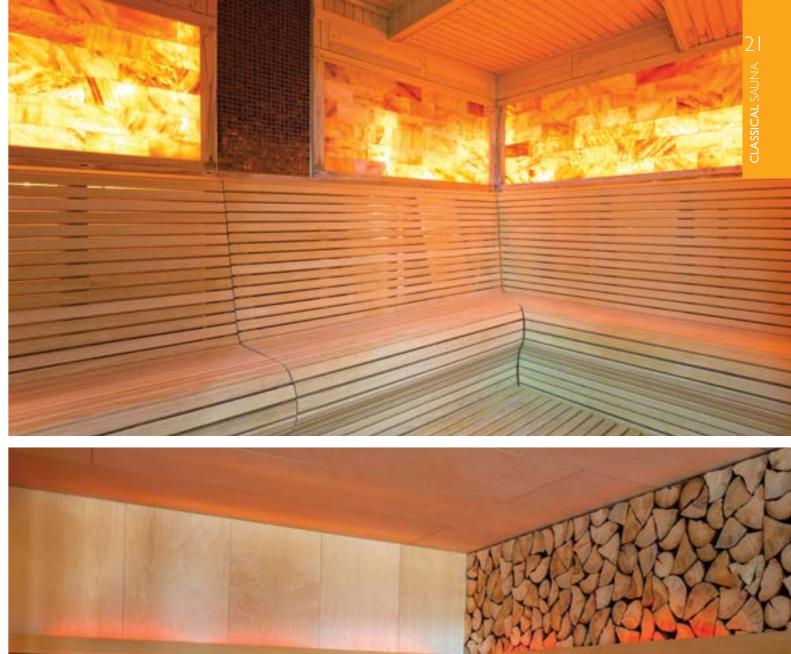

## QUALIFIED SAUNA MANUFACTURE

Sauna... The most natural and warmest space that timber presents you...

In these spaces in where you leave the stress of daily life physically and mentally behind, each component has to be carefully selected at every stage of manufacture... Our aim, with institutional structure of 10 years, is to manufacture for you qualified saunes with correct methods. All kinds of materials are carefully chosen from infrastructure to isolation, from timbers to saua stove in SunCare.

Generally, we can classsify saunas as small, medium and large.

Saunas, with up to 6 m2 floor base are considered small saunas. Up to 10 m2 are considered medium, and more than 10m2 are considered large saunas.

One of the most important issues of attention is the height of the ceiling. In case the seating group is composed of two layers, the height of the ceiling should be 210 cm, and is composed of three layers, then the height of the ceiling should be 240 cm. In case the height of the ceiling is constructed above these numbers, then the temparature in the sitting lounge of your sauna will drop and the amount of sweating will decrease. Electricity consumption increases.