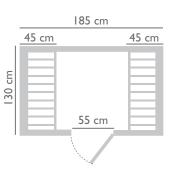

#### Timbers that cause addiction: Canadian Red Cedar!

different worlds.

T02 LUXURY

Power: 1800 Watt

Measurements: 125x115x190 cm

T03 LUXURY

Power: 2400 Watt

Measurements: 155x130x190 cm

T05 LUXURY

Power: 2700 Watt

Measurements: 155x155x190 cm