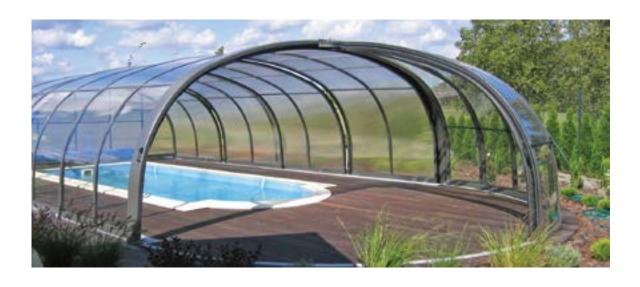

## POOL CLOSING SYSTEMS

If you want to use your pool in all weather conditions in every season, we recommend you pool closing systems.

Swelling Pool Closing; a PVC covering called "dome" is lied on the pool. It is stabled around the pool by anchors. Dome, swelled by the device called blower, turns your pool completely into a closed one. It is a material that have resistance to winds over 100 km/hour and load of snow. Upon request, the material can be taken out in half an hour.

Telescopic pool closing systems are much more professional implementations. With the integrating units composed of parts, you can turn your pool into a closed one any time you want or easily open it in a few minutes. They are very chic and useful products.

Whatever type of pool it is, pool closing systems will provide you safety and convenience in many aspects. Gives you the opportunity to use pools in 12 months of the year in places with hard climate where the weather only allows 3 months of use. It prevents entering of undesired substances like dust, soil and keeps the pool in a condition to use every time. Provides serious economy in terms of heating. Decrease of pollutants facilitates less usage of chemicals and this also causes decrease in maintenance costs.