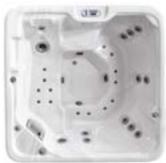

# MASSAGE POOL/JACUZZI MANUFACTURE

They are pools constructed with hydro massage purposes. Composed of porcelain ceramic or glass mosaic. The water isolation in the pools is applied to Jacuzzis as well. Jacuzzis may be applied as part of a large pool as well as being constructed as separate pools. The main components of massage pools are hydro massage units, blowers (air massages), heating system and filtration systems. There may be additional components such as shoulder massage/air bed.