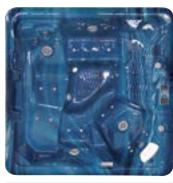

# MASSAGE POOL/JACUZZI MANUFACTURE

They are pools constructed with hydro massage purposes. Composed of porcelain ceramic or glass mosaic. The water isolation in the pools is applied to Jacuzzis as well. Jacuzzis may be applied as part of a large pool as well as being constructed as separate pools. The main components of massage pools are hydro massage units, blowers (air massages), heating system and filtration systems. There may be additional components such as shoulder massage/air bed.