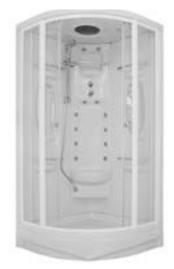

## Sanica Compact Systems

Steam Cabins with hydro massage units for 1-2 persons suitable for private/commercial use...

Whatever you like, daily shower, steam room
hydro massage system
pleasure of Jacuzzi

With a single product, let your bath turns into joy SPA...

Detailed information/measures/models please refer to: Page 128