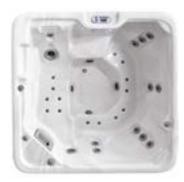

# MASSAGE POOL/JACUZZI MANUFACTURE

They are pools constructed with hydro massage purposes. Composed of porcelain ceramic or glass mosaic. The water isolation in the pools is applied to Jacuzzis as well. Jacuzzis may be applied as part of a large pool as well as being constructed as separate pools. The main components of massage pools are hydro massage units, blowers (air massages), heating system and filtration systems. There may be additional components such as shoulder massage/air bed.

#### **WATER GAMES**

You may add action and activity to your pools with water curtains, water falls, mushrooms, ground air nozzles, air beds. With hydro massage units, you are able to provide an excellent jacuzzi effect in some parts of your pool.