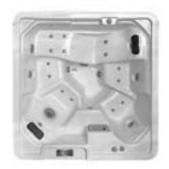

# MASSAGE POOL/JACUZZI MANUFACTURE

They are pools constructed with hydro massage purposes. Composed of porcelain ceramic or glass mosaic. The water isolation in the pools is applied to Jacuzzis as well. Jacuzzis may be applied as part of a large pool as well as being constructed as separate pools. The main components of massage pools are hydro massage units, blowers (air massages), heating system and filtration systems. There may be additional components such as shoulder massage/air bed.