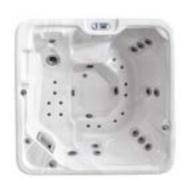

# MASSAGE POOL/JACUZZI MANUFACTURE

They are pools constructed with hydro massage purposes. Composed of porcelain ceramic or glass mosaic. The water isolation in the pools is applied to Jacuzzis as well. Jacuzzis may be applied as part of a large pool as well as being constructed as separate pools. The main components of massage pools are hydro massage units, blowers (air massages), heating system and filtration systems. There may be additional components such as shoulder massage/air bed.