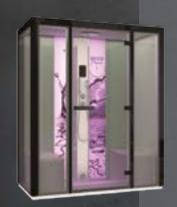

## PORTABLE STEAM CABINS & COMPACT SYSTEMS

## Tylö Impression

Compact shower and steam cabin are together...

Along with Tylö steam generator with the power of 220V ~ 4,5 kW/hour

Digital control panel

Essence reservoir steam nozzle

Left/right installation options

White and black color options

With or without basins

3 different measurements: 112,5 x 112,5 -

 $132,5 \times 92,5 - 172,5 \times 92,5$ ; h:210 cm

Brilliant, very special design

Internal color therapy and essence Reservoir suitable both for private use or commercial facilities Black and white color options Use with or without basins Heated ceiling upon request Tx models include internal steam columns with 6 different measures:  $133 \times 93 \text{ tx} - 173 \times 93 \text{ tx} - 170 \times 170$   $210 \times 170 - 250 \times 210 - 250 \times 250 \text{ cm}$ 