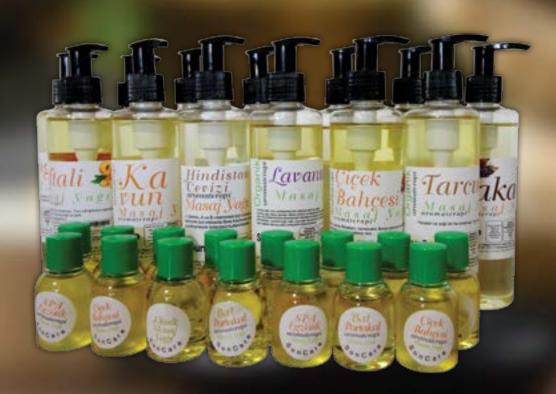

## **MASSAGE OILS**

Our massage oils produces for Spa centers, are totally organic. Tens of massage oils from jasmine to lavender, from coconut to mango and to vanilla, are at your service.

| SunCare Massage Oils |            |                       |             |
|----------------------|------------|-----------------------|-------------|
| Wind of Anatolia     | Egzotic    | Classical massage oil | Pomegranate |
| Honey&Orange         | Rose       | Kiwi                  | Daisy       |
| Honey                | Coconut    | Lavender              | Orage       |
| Balance&Beauty       | Linden     | Lemon                 | Peach       |
| Flower Garden        | Fig        | Mango                 | Cinnamon    |
| Strawberry           | Cacao      | Wind of Bosporus      | Vanilla     |
| Wind of Sea          | Watermelon | Violet                | Jasmine     |