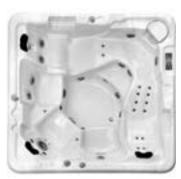

# MASSAGE POOL/JACUZZI MANUFACTURE

They are pools constructed with hydro massage purposes. Composed of porcelain ceramic or glass mosaic. The water isolation in the pools is applied to Jacuzzis as well. Jacuzzis may be applied as part of a large pool as well as being constructed as separate pools. The main components of massage pools are hydro massage units, blowers (air massages), heating system and filtration systems. There may be additional components such as shoulder massage/air bed.

#### **WATER GAMES**

You may add action and activity to your pools with water curtains, water falls, mushrooms, ground air nozzles, air beds. With hydro massage units, you are able to provide an excellent jacuzzi effect in some parts of your pool.