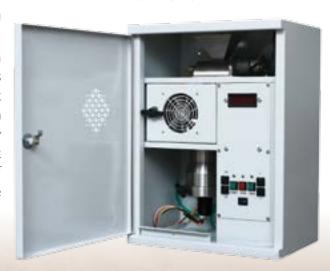

#### SALT GENERATORS

Salt generators are devices that allow salt particulars to spread into the room. Thanks to salt generators, users may experience relaxing and healing effects of salt mines. Thus, rooms without salt generators may not be accepted as salt rooms.

This system may be dry spray, liquid spray or ionization according to the space and type of device.

In dry system, device in which salt is put in, minimizes the salt to an amount that can be served as dry spray. Salt, which is minimized to such small amounts, spreads into the room. In liquid spraying, the salt inside the water is spread inside the room via liquid spray.

Ionization system is the system which continuously spreads low amounts of salt.

It is used together with salt bricks. It can also easily be used in salt therapy walls in the houses and business places, not just only in salt rooms. The same system is being used in home type salt therapy panels. It operates silently. You do not notice the fan or spray. Patent rights of Ionization system only belong to SunCare Spa Implementations.