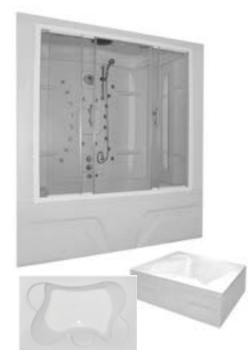

## Tylö Impression

Compact shower and steam cabin are together...

Along with Tylö steam generator with the power of 220V ~ 4,5 kW/hour

Digital control panel

Essence reservoir steam nozzle

Left/right installation options

White and black color options

With or without basins

3 different measurements: 112,5 x 112,5 -

 $132,5 \times 92,5 - 172,5 \times 92,5$ ; h:210 cm

Brilliant, very special design

Internal color therapy and essence Reservoir suitable both for private use or commercial facilities Black and white color options Use with or without basins Heated ceiling upon request Tx models include internal steam columns with 6 different measures:  $133 \times 93 \text{ tx} - 173 \times 93 \text{ tx} - 170 \times 170$   $210 \times 170 - 250 \times 210 - 250 \times 250 \text{ cm}$ 