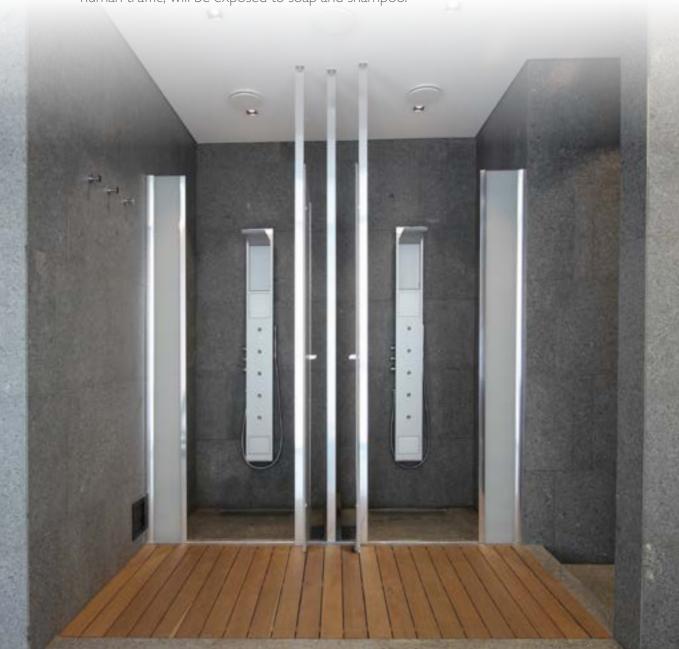

# SPECIAL SPA **APPLICATIONS**

4 6

FOR THOSE WITH HIGH EXPECTATIONS...

You have several alternatives beyond the standard services of sauna, steam room or Turkish bath. Supplementary sps applications such s snow fountains, adventure shower, shock showers, mud baths, heated benches and massage units are at your service with SunCare...

# **ADVENTURE SHOWER**

Adventure showers will take you new destinations...

Shower options with different rain types, essences from the heart of nature, visual light effects, thunders and tropical effects and other surprise characteristics.... Will stimulate all your senses. You will feel a different kind of relief you have never experienced before.

A system that has to be in all Spa center and sports club projects...

4 programmed adventure shower operation sample:

Program 1: After starting the program, hot odored tropical rain environment is constituted for user. Simultaneously with the start of the rain, it is integrated with sounds of ocean and red light.