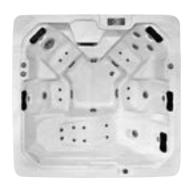

# MASSAGE POOL/JACUZZI MANUFACTURE

They are pools constructed with hydro massage purposes. Composed of porcelain ceramic or glass mosaic. The water isolation in the pools is applied to Jacuzzis as well. Jacuzzis may be applied as part of a large pool as well as being constructed as separate pools. The main components of massage pools are hydro massage units, blowers (air massages), heating system and filtration systems. There may be additional components such as shoulder massage/air bed.

#### **WATER GAMES**

You may add action and activity to your pools with water curtains, water falls, mushrooms, ground air nozzles, air beds. With hydro massage units, you are able to provide an excellent jacuzzi effect in some parts of your pool.