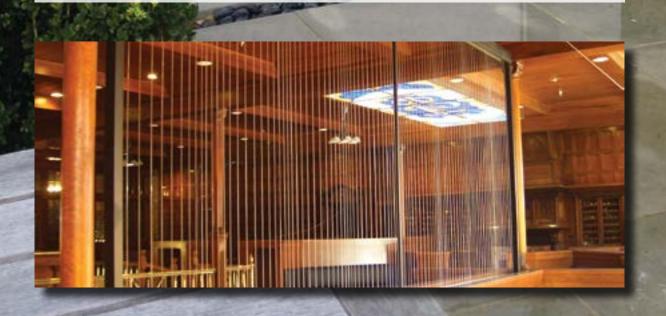

# DECORATIVE POOLS WATER CURTAINS

Decorative pools are constructed of porcelain ceramics or glass mosaics along with ferro concrete. Their projects are designed and manufactured according to the geometrical shape, water games and illumination systems required.

You can also contact us for different kinds of pools with artificial waterfalls, water curtains and different characteristic of visual feasts.