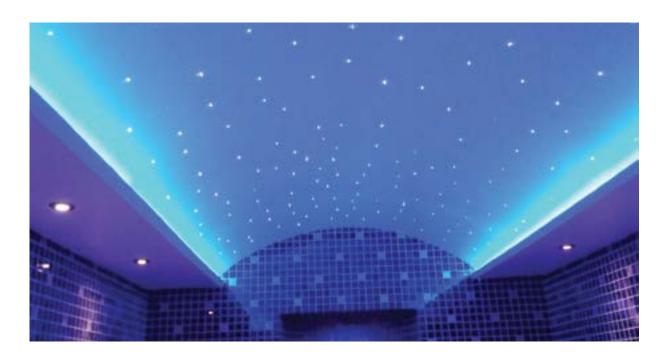

Fiber Optical Light Games: By creating a night full of stars effect, you can bring the ceilings of steam rooms an attractive and catchy look. Fiber optic is the small and large sparkling game of lights. It is also used in Turkish bath (hamam) domes.