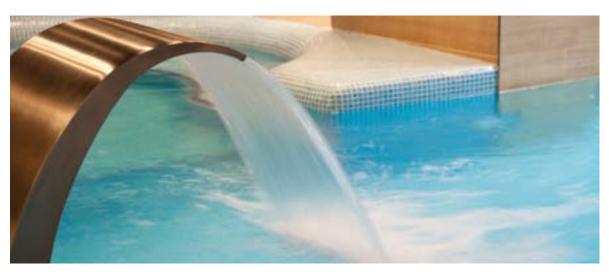

# DECORATIVE POOLS WATER CURTAINS

Decorative pools are constructed of porcelain ceramics or glass mosaics along with ferro concrete. Their projects are designed and manufactured according to the geometrical shape, water games and illumination systems required.

You can also contact us for different kinds of pools with artificial waterfalls, water curtains and different characteristic of visual feasts.