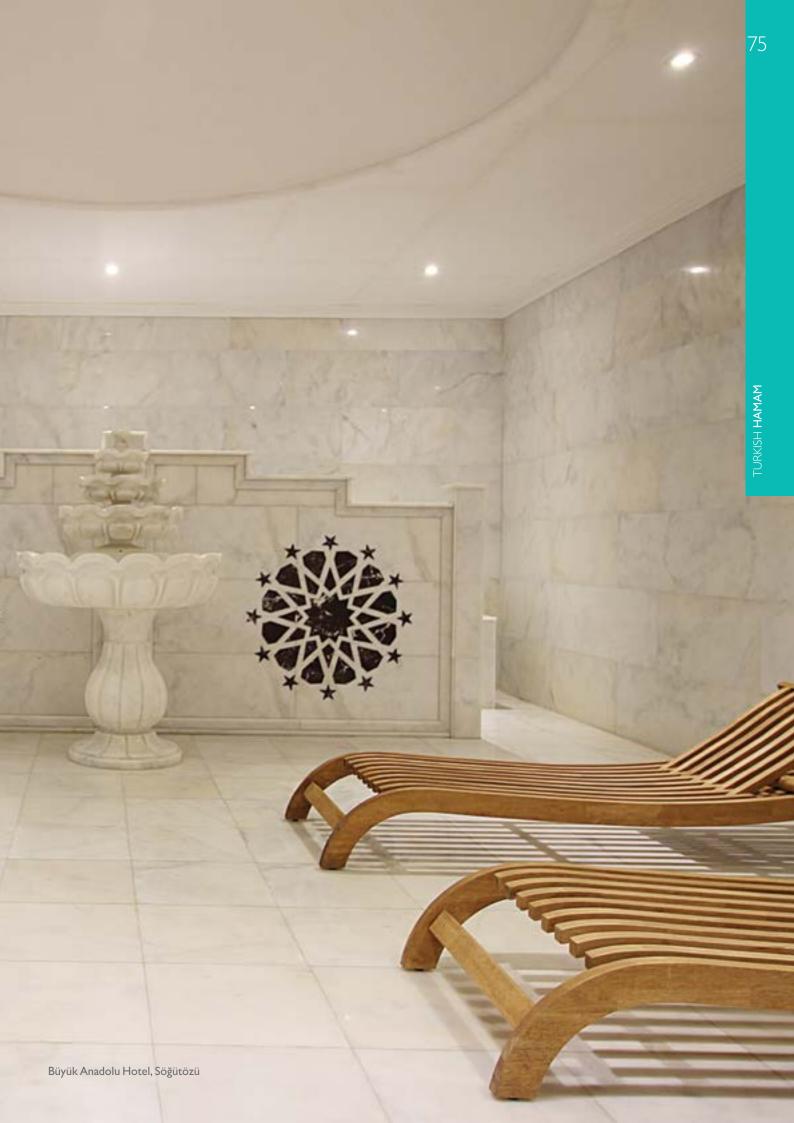

All technical and visual aspects, are individually considered and designed for hamam projects by SunCare.

Büyük Anadolu Otel, Söğütözü

URKISH **HAMAN** 

## HOTEL AND SOCIAL FACILITY HAMAM

Inspiring Hamam for many users, with high ceilings, domes, columns, navel stones, detailed illuminations are at your facilities and hotels with SunCare... Send your project to us and let us make your dreams come true in master hands. Our biggest references are the works we have already undertaken...