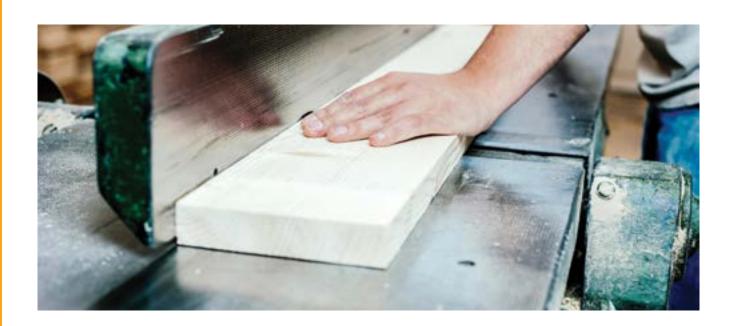

#### Infrastructure

A qualified sauna manufacture starts with a correct infrastructure and heat isolation. SunCare constructs the main carrier structure with pine/spruce woods each have thickness of 2.5 and 4 and 10 cm. We provide the high level of isolation of the place with condensed and heat isolation value increased stone/glass wool.

#### **Timber Structure**

The main components in saunas that can be seen and contact the skins, are timbers. The sauna is paneled with timbers made of chosen wood. For visual integrity and solid structure, we use mono-bloc/full size panels from floor to ceiling. Panels used in sauna manufacturing, are being oven dried to be resistant to changes in temperature. In absence of private request, the project includes 210-240 cm height of ceiling.

#### Comfort

When panels are delivered from manufacture, there are traces of knives, notches and shivers on their surface. SunCare makes special contact corundum application to all timbers to be used in sauna which is specially called caliber. With this opportunity, you contact with wood surface soft as velvet in all walls and lounge suites.