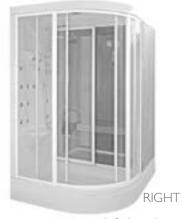

## Tylö Impression

Compact shower and steam cabin are together...

Along with Tylö steam generator with the power of 220V ~ 4,5 kW/hour

Digital control panel

Essence reservoir steam nozzle

Left/right installation options

White and black color options

With or without basins

3 different measurements: 112,5 x 112,5 -

 $132,5 \times 92,5 - 172,5 \times 92,5$ ; h:210 cm

Brilliant, very special design

Internal color therapy and essence Reservoir suitable both for private use or commercial facilities Black and white color options Use with or without basins Heated ceiling upon request Tx models include internal steam columns with 6 different measures:  $133 \times 93 \text{ tx} - 173 \times 93 \text{ tx} - 170 \times 170$   $210 \times 170 - 250 \times 210 - 250 \times 250 \text{ cm}$ 