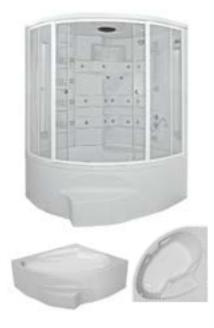

## Tylö Impression

Compact shower and steam cabin are together...

Along with Tylö steam generator with the power of 220V ~ 4,5 kW/hour

Digital control panel

Essence reservoir steam nozzle

Left/right installation options

White and black color options

With or without basins

3 different measurements: 112,5 x 112,5 -

 $132,5 \times 92,5 - 172,5 \times 92,5$ ; h:210 cm

Brilliant, very special design

Internal color therapy and essence Reservoir suitable both for private use or commercial facilities Black and white color options Use with or without basins Heated ceiling upon request Tx models include internal steam columns with 6 different measures:  $133 \times 93 \text{ tx} - 173 \times 93 \text{ tx} - 170 \times 170$   $210 \times 170 - 250 \times 210 - 250 \times 250 \text{ cm}$ 