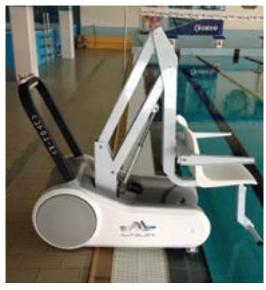

#### **DISABLED POOL ELEVATOR**

It can be used in all pools of pools in hotels, thermal facilities, pools of private use and even at beaches.lt can be used by disabled individuals and those who have limited capability of movement. There are two types of product options like stable and mobile.

Stable disabled pool elevator is made of stainless steel. There is no need for accompany. There is no need for electricity line. It operates with the pressure of network water. It is more economic in comparison with acquisition and execution models. Mobile disabled pool elevator is used with a companion.

It is battery powered. User may be taken from the dressing room to the pool.