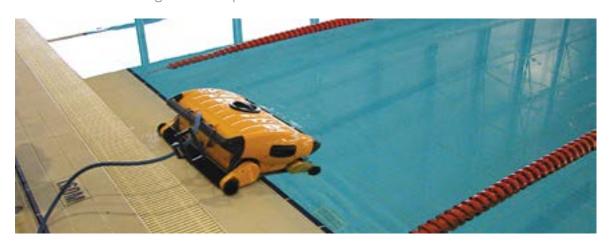

#### **POOL ROBOTS**

Ground cleaning should be undertaken for the particulates that accumulate on the ground in time. Since it is hard to undertake this process manually, automatic pool robots are used. Full automatic pool robots undertake the ground (and sometimes in some models walls) cleaning with a special software, they clean the surface of the pool automatically.

Along with home type small and economic models, there are also models with professional remote control and digital control panel.