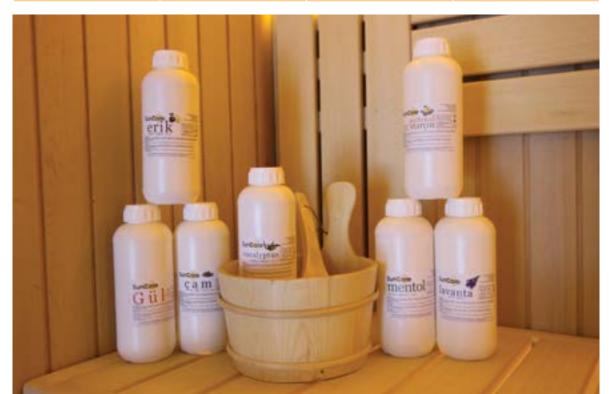

## SAUNA ESSENCES

From menthol to ocaliptus, from orange to mango...

The widest range of sauna essences are in SunCare...

Essences help to balance the humidity while turn your sauna into a more comfortable environment with their nice smells.

#### How are sauna essences used?

- Put one lid of essence for 1 litter of water in your sauna bucket.
- On 40-45 minutes heated sauna stones, apply with duration of 15-20 minutes by using small amounts.
- You will immediately notice the change of air in your sauna.
- Since our essences are highly concentrated, they should not be directly applied on stones.

| Our Sauna Essences |           |                |             |  |  |
|--------------------|-----------|----------------|-------------|--|--|
| Ocaliptus          | Menthol   | Orange Cinemon | Lavender    |  |  |
| Lemon              | Spruce    | Orange vanilla | Green apple |  |  |
| Pine               | Rose-Plum | Tropical       | Mango       |  |  |