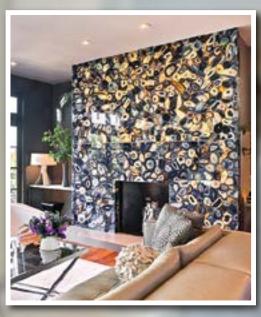

## STEAM ROOM MANUFACTURE

SunCare manufactures Steam room to all spaces you dream of and design. Main construction of the steam room may be composed of several materials such as glass mosaic, ceramic, acrylic or marble upon your request. Glass mosaic provides aesthetic and colourful look. It is one of the most appropriate materials for steam rooms. It is very adoptable to curves lines of steam rooms. It is durable.

In the steam rooms composed of glass mosaic, special steam room sitting groups with their aesthetic look and ergonomic structure are used. SunCare is the main manufacturer of these special steam room sitting groups.