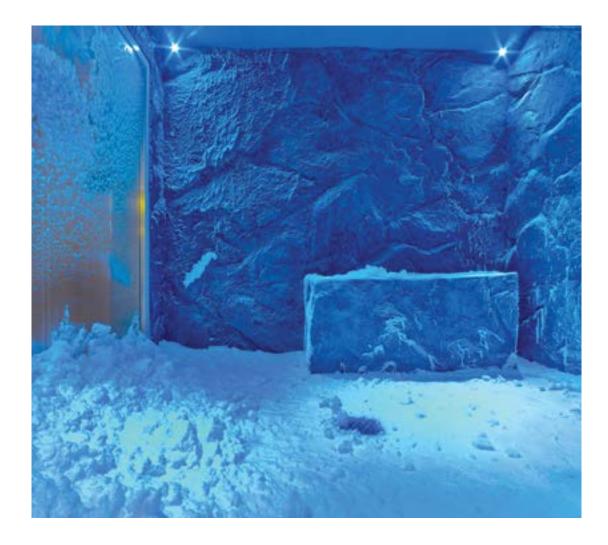

## **SNOW ROOM**

Snow room is a cold therapy room that has high level of heat isolation with the help of special equipments. It is used to regulate blood circulation after getting out of hot spaces like sauna and steam room. But, while the snow fountain allows implementation manually, the snow room gives the opportunity to implement snow to all body. In the entry part, you need space for special technical room for pre warming and location of devices. It can be built plain and modern as well as in impressive designs such as caves.