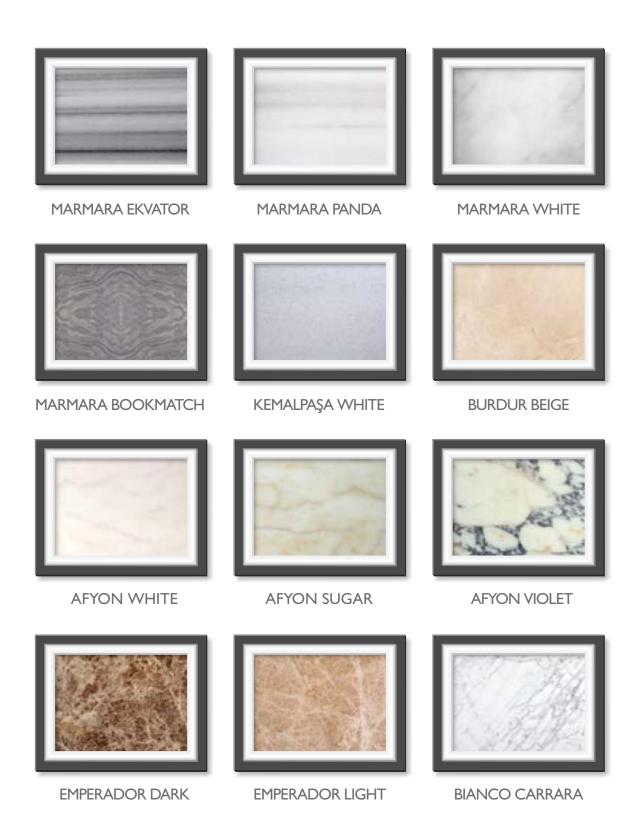

## HAMAM MARBLE TYPES

composed of glass in order to obtain visual integrity.

The main material that turns baths into traditional hamams are the tiles. All tiles, all designs, all colors are visual festivals to carry you into the journey of history. The tiles can be applied behind the basins or completely on walls or around the hamam as strips.