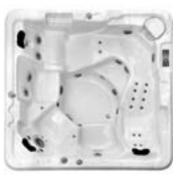

# MASSAGE POOL/JACUZZI MANUFACTURE

They are pools constructed with hydro massage purposes. Composed of porcelain ceramic or glass mosaic. The water isolation in the pools is applied to Jacuzzis as well. Jacuzzis may be applied as part of a large pool as well as being constructed as separate pools. The main components of massage pools are hydro massage units, blowers (air massages), heating system and filtration systems. There may be additional components such as shoulder massage/air bed.