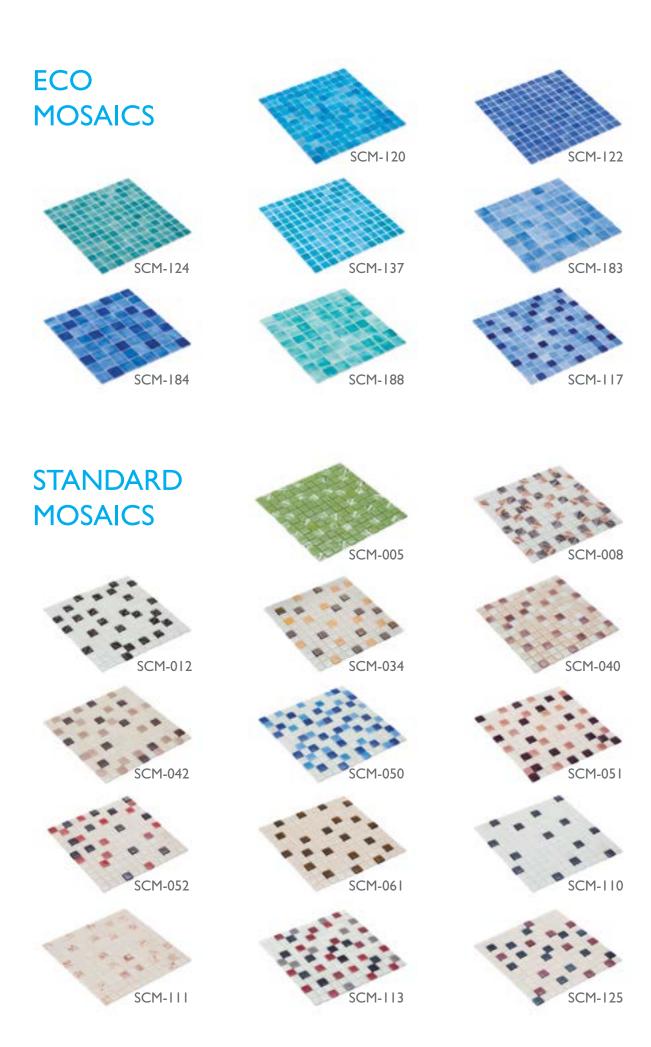

## STEAM ROOM MANUFACTURE

SunCare manufactures Steam room to all spaces you dream of and design. Main construction of the steam room may be composed of several materials such as glass mosaic, ceramic, acrylic or marble upon your request. Glass mosaic provides aesthetic and colourful look. It is one of the most appropriate materials for steam rooms. It is very adoptable to curves lines of steam rooms. It is durable.

In the steam rooms composed of glass mosaic, special steam room sitting groups with their aesthetic look and ergonomic structure are used. SunCare is the main manufacturer of these special steam room sitting groups.