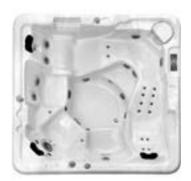

# MASSAGE POOL/JACUZZI MANUFACTURE

They are pools constructed with hydro massage purposes. Composed of porcelain ceramic or glass mosaic. The water isolation in the pools is applied to Jacuzzis as well. Jacuzzis may be applied as part of a large pool as well as being constructed as separate pools. The main components of massage pools are hydro massage units, blowers (air massages), heating system and filtration systems. There may be additional components such as shoulder massage/air bed.