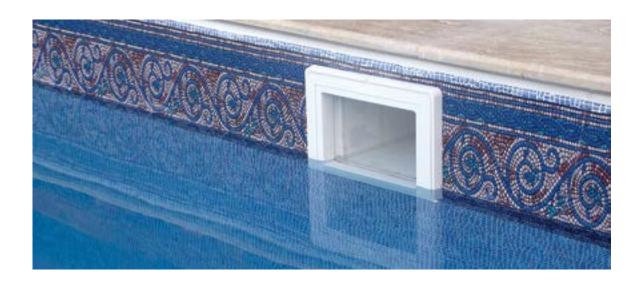

#### LINER POOL MANUFACTURE

It is especially preferred for the ones wo do not want joints.

Due to the characteristics of the material, it does not get mossed.

On the liner paneled swimming pools, only filtration application called skimmer is realized.

Liner can be implemented on ferro concrete blocs as well as steel panels for those who do not prefer to deal with concrete moulds. Construction with panel accelerates the process. It is more economic. After completing main concrete or panel structure, 4 mm of mat is lied on the ground. Than liner pool is lied inside the pool. The pool is being hung with liner rails which has installed due to the shape on the upper part of liner pool surrounding. The air between liner and min structure is being vacuumed. Following vacuum, the pool is filled with 15-20 cm of water. At this stage, equipment places are opened on the pool. Installation of the equipments are completed. The pool is completely filled with water. Necessary processes are undertaken for the first water and training on pool maintenance is delivered. The pool is delivered to the user.