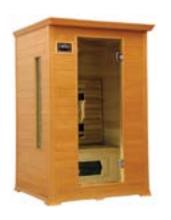

# **FAR-INFRARED** SAUNA

Far-Infrared is a special medical characteristics heating system with high medical effects. This technology, developed by NASA, is the primary choice those who consider sauna as a serious health unit both in terms of its technological and other several advantages. With its over 10 years of experience, SunCare is the biggest manufacturer in Turkey in for infrared saunas.

Generally they are easy installable portable cabins with furniture equipped. There are no processes like project, manufacture. Since they are able to be installed at every spaces without manufacture process, they are generally preferred especially in houses, boutique sports-spa managements, suit/king size luxury rooms of hotels.

## COMPARISON OF FAR-INFRARED SAUNA WITH CLASSICAL SAUNA

Superior Technical Specifications of Far-Infrared Sauna and a Simple Comparison...

In all of our portable sauna cabins, knot free and non resinous Canadian hemlock are used. For all models to become ready, 10 minutes of pre heating will be adequate. It is controlled with digital control panel. You will be heated with special structured carbon fiber far infrared heating panels. According to model, it involves lcd tv / cd player / media player, audio system, illumination and aroma therapy and ionizer. Window and door glasses are tempered.