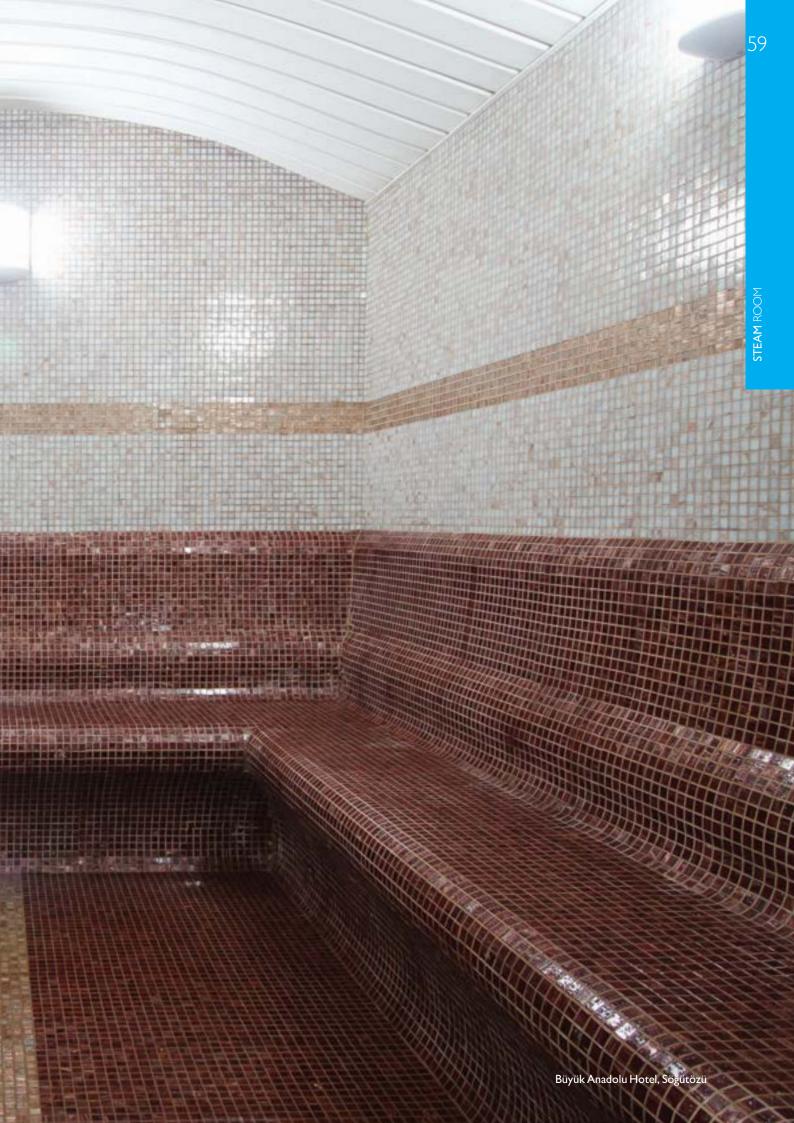

## STEAM ROOM MANUFACTURE

SunCare manufactures Steam room to all spaces you dream of and design. Main construction of the steam room may be composed of several materials such as glass mosaic, ceramic, acrylic or marble upon your request. Glass mosaic provides aesthetic and colourful look. It is one of the most appropriate materials for steam rooms. It is very adoptable to curves lines of steam rooms. It is durable.

In the steam rooms composed of glass mosaic, special steam room sitting groups with their aesthetic look and ergonomic structure are used. SunCare is the main manufacturer of these special steam room sitting groups.

All technical and visual aspects, are individually considered and designed for hamam projects by SunCare.

Büyük Anadolu Otel, Söğütözü

URKISH **HAMAN** 