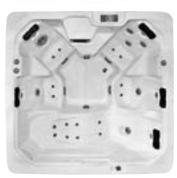

# MASSAGE POOL/JACUZZI MANUFACTURE

They are pools constructed with hydro massage purposes. Composed of porcelain ceramic or glass mosaic. The water isolation in the pools is applied to Jacuzzis as well. Jacuzzis may be applied as part of a large pool as well as being constructed as separate pools. The main components of massage pools are hydro massage units, blowers (air massages), heating system and filtration systems. There may be additional components such as shoulder massage/air bed.