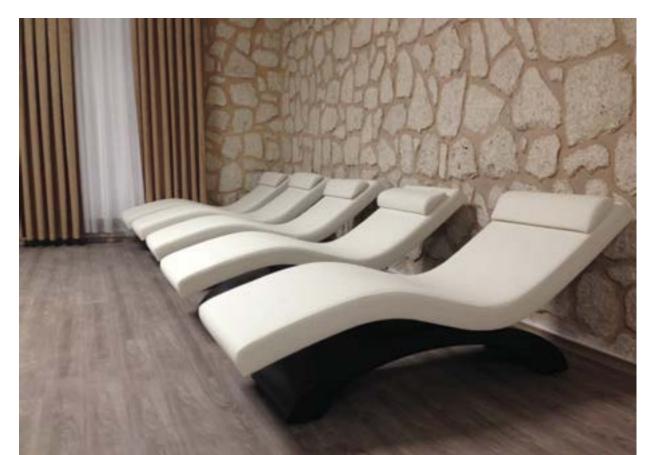

## **HEATED LOUNGERS**

They are the most preferred products in the resting areas of Spa centers. It is used for relaxing your body following hot-cold implementations. They cover your body with their special ergonomic designs.

It regulates blood circulation. They have relaxing effect on nerve system. Strengthens immune system. Helps dissolving of cramps in muscles. Helps your body to turn to normal after hot and cold therapies.

- CCan be constructed of glass mosaic/marble.
- Colors and patterns can be chosen.
- It includes electricity heating system.
- It has control panel.
- Its sizes are:  $70 \times 205 \times 86$  cm
- Can be manufactured in special sizes.