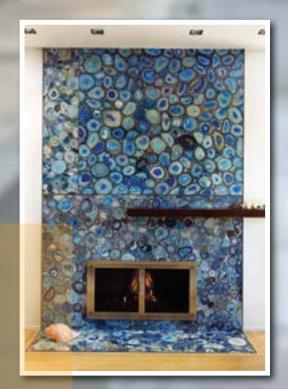

## STEAM ROOM MANUFACTURE

SunCare manufactures Steam room to all spaces you dream of and design. Main construction of the steam room may be composed of several materials such as glass mosaic, ceramic, acrylic or marble upon your request. Glass mosaic provides aesthetic and colourful look. It is one of the most appropriate materials for steam rooms. It is very adoptable to curves lines of steam rooms. It is durable.

In the steam rooms composed of glass mosaic, special steam room sitting groups with their aesthetic look and ergonomic structure are used. SunCare is the main manufacturer of these special steam room sitting groups.