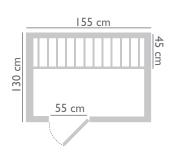

Power: 2400 Watt

Measurements: 155x130x190 cm

M04

Power: 2400 Watt

Measurements: 185x130x190 cm

M05

Power: 2700 Watt

Measurements: 155x155x190 cm