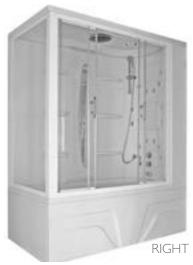

## Tylö Impression

Compact shower and steam cabin are together...

Along with Tylö steam generator with the power of 220V ~ 4,5 kW/hour

Digital control panel

Essence reservoir steam nozzle

Left/right installation options

White and black color options

With or without basins

3 different measurements: 112,5 x 112,5 -

 $132,5 \times 92,5 - 172,5 \times 92,5$ ; h:210 cm

Brilliant, very special design

Internal color therapy and essence Reservoir suitable both for private use or commercial facilities Black and white color options Use with or without basins Heated ceiling upon request Tx models include internal steam columns with 6 different measures:  $133 \times 93 \text{ tx} - 173 \times 93 \text{ tx} - 170 \times 170$   $210 \times 170 - 250 \times 210 - 250 \times 250 \text{ cm}$ 