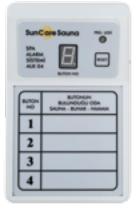

Emergency Systems: Emergency button for the steam room in commercial facilities. Cable and cable free models.

Steam Room Ceilings: Mistakes in construction of steam room ceilings, cause condense, condensation of steam on the ceiling. Condensed steam on the ceiling fall on users as cold drops. Thus, the ceiling should be constructed with arched structure and with vaults. Since the ceiling in steam rooms will stay continuously wet, in SunCare steam rooms should be constructed of pvc, aqua, ctp, or acrylic materials. The material of the ceiling is determined according whether the main structure of steam room is of glass mosaic, acrylic or marble and the desired type of illumination.