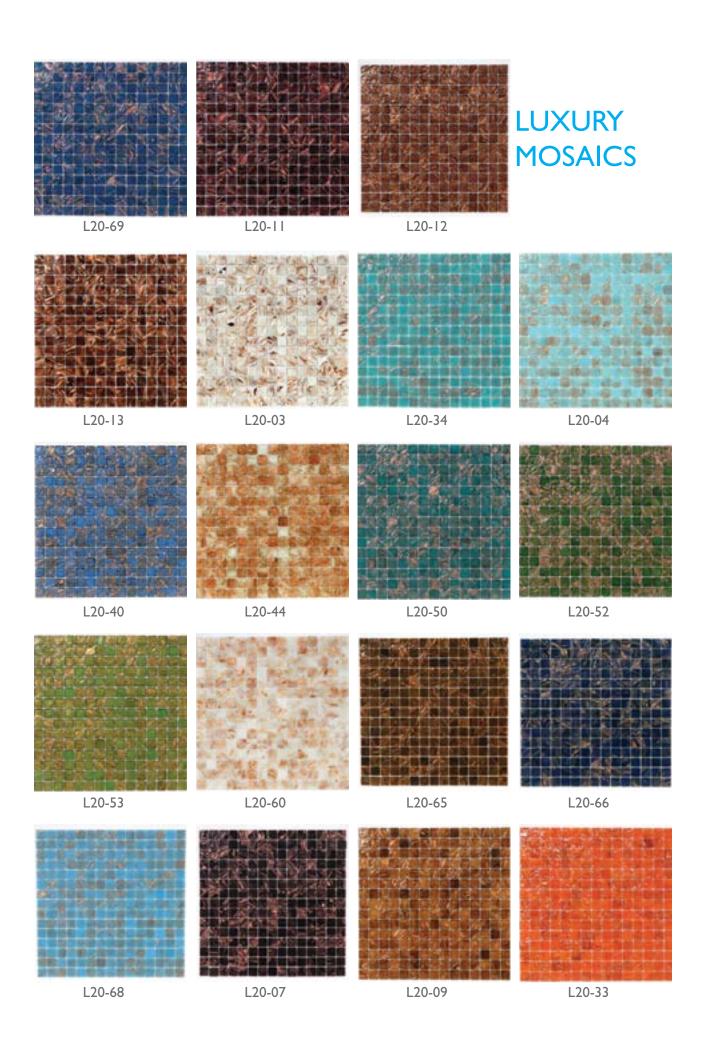

## STEAM ROOM MANUFACTURE

SunCare manufactures Steam room to all spaces you dream of and design. Main construction of the steam room may be composed of several materials such as glass mosaic, ceramic, acrylic or marble upon your request. Glass mosaic provides aesthetic and colourful look. It is one of the most appropriate materials for steam rooms. It is very adoptable to curves lines of steam rooms. It is durable.

In the steam rooms composed of glass mosaic, special steam room sitting groups with their aesthetic look and ergonomic structure are used. SunCare is the main manufacturer of these special steam room sitting groups.