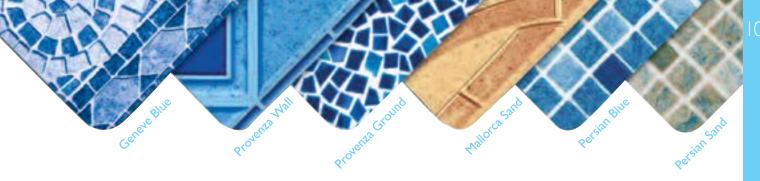

## HAMAM MARBLE TYPES

composed of glass in order to obtain visual integrity.

The main material that turns baths into traditional hamams are the tiles. All tiles, all designs, all colors are visual festivals to carry you into the journey of history. The tiles can be applied behind the basins or completely on walls or around the hamam as strips.

P 621 P 622

P 624 P 625 P 62