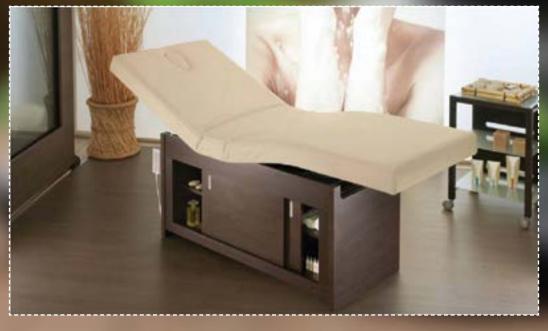

## **HEATED LOUNGERS**

They are the most preferred products in the resting areas of Spa centers. It is used for relaxing your body following hot-cold implementations. They cover your body with their special ergonomic designs.

It regulates blood circulation. They have relaxing effect on nerve system. Strengthens immune system. Helps dissolving of cramps in muscles. Helps your body to turn to normal after hot and cold therapies.

- CCan be constructed of glass mosaic/marble.
- Colors and patterns can be chosen.
- It includes electricity heating system.
- It has control panel.
- Its sizes are:  $70 \times 205 \times 86$  cm
- Can be manufactured in special sizes.