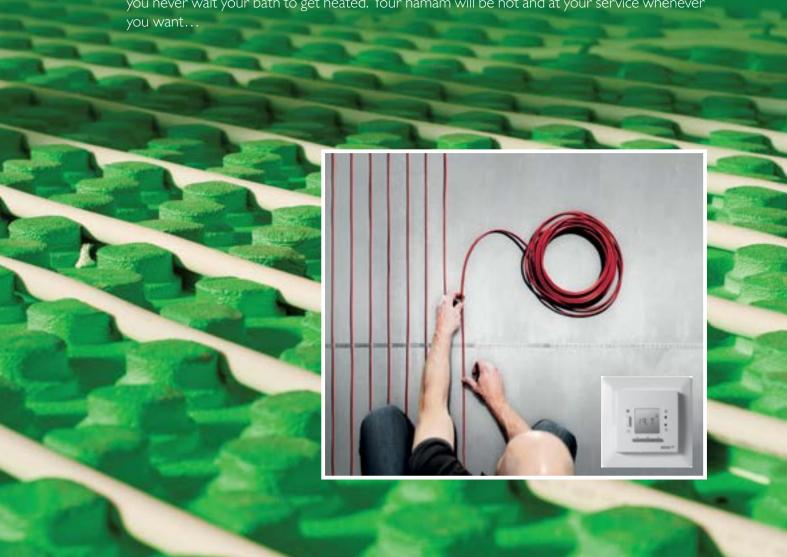

## HAMAM HEATING SYSTEMS

All marbles in hamam which will directly contact the users should be totally heated. Benches, floor, back support and navel stones should be heated to different temperatures.

Heating system in hamam is extremely important since it is located under the marble. Since return would be significantly important, project should be properly prepared and pre-tests should be undertaken.

#### Meating with hot water

In the heating of large sized Hamam as in hotels and facilities, hot water is preferred. Its more economic and high temperatures can be easily provided. Heating pipes that are places on special heat isolation plague are transmitted to each points of hamam. Thus, heat isolation and heating of all hamam space is ensured.

#### • Electricity Heating

We recommend you electricity heating for the facilities that are unable to provide hot water continuously and home type small spaces. Electricity heating systems are commended through special control panels. In digital models, days and hours are determined and you can program on which days and which hours of the week you prefer to heat the hamam. With this opportunity, you never wait your bath to get heated. Your hamam will be hot and at your service whenever